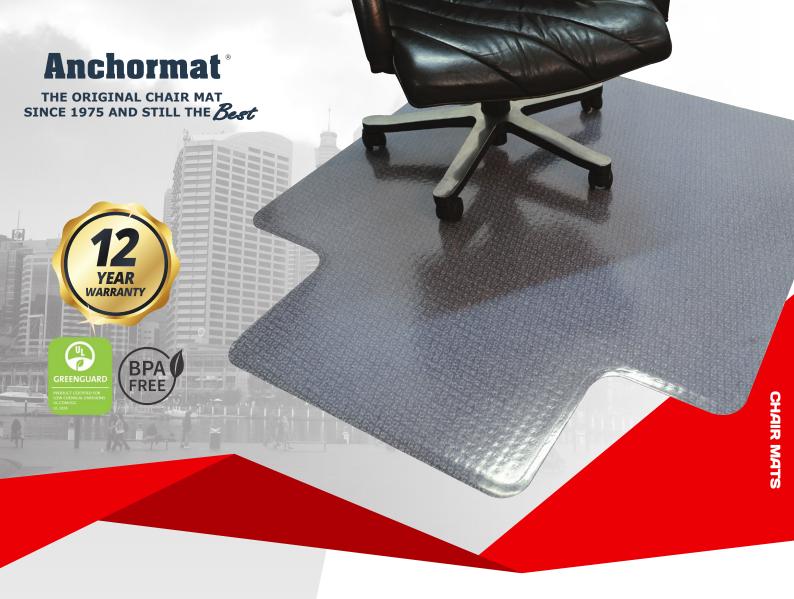

| CODE   | DESCRIPTION                               |
|--------|-------------------------------------------|
| AMH34G | <b>Secretary</b> (Keyhole) 915 x 1220mm   |
| AMH45G | <b>Executive</b> (Keyhole) 1150 x 1350mm  |
| AMH50G | <b>Diplomat</b> (Rectangle) 1160 x 1510mm |

## ANCHORMAT HEAVYWEIGHT

## **FEATURES**

- Used on commercial carpets 6 12mm thick including underlay.
- $\bullet$  Protects f oor coverings from wear and tear from chair castors.
- $\bullet$  Allows chair wheel movements to be easier on your back.
- Can be fully recycled after use.
- Contains no banned substances.
- 12 year limited warranty.