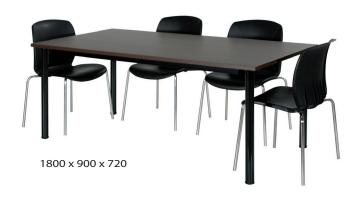

he latest technology, the Excel range boasts exact dimensional consistency and the highest quality finish.

Comprehensive and versatile, Excel allows you to create an efficient, cost effective and professional work environment.

Additional features include:

- Modern design and function
- 25mm Tops, Ends and Bookcase Shelves
- Finished in 2mm High Impact ABS edging.
- Ease of assembly allowing flat pack storage or shipment
- 10 year guarantee against faulty workmanship or materials.

Bow Front Workstation with Ergo Curve and Locking Mobile 2+1 Ped Hinged Door Stationery Cupboard Bookcase , Filing Bank Credenza with Flipper Door Hutch



#### Desk 1800 x 900 With 1+1 Fixed Ped

#### **Boat Shaped Table On H Base**





#### **Bookcases**



D End Table on H Base



**Steel Framed Table** 



**Round 1200 Table on Cast Platter Base** 



### Screen Based Ergo Curve Work Station With 2+1 locking Mobile Ped



## Screen Based Desk with Monitor Arm and 2+1 Locking Mobile Ped

A: 1800 x 900 B: 560 x 470 x 665



#### **Bow Front Reception Desk**

A: 2100 x 1800 x 750 x 750 x 1100 High B: 560 x 470 x 665



Ergo Curve Reception Desk Lateral Filing Credenza with Pigeon Hole Hutch







A: 1800 x 1800 x 600 x 600 B: 1800 x 600 x 720 high C: 1800 x 1080 x 300 deep







Soft close, ball bearing full extension runners



## Corner Work Station With AKB with 2+1 Mobile Ped and 1800, 1500 & 1200 Bookcases

A: 1800 x 900 x 300 B: 1800 x 1800 x 600 x 600 C: 560 x 470 x 665 D: 1500 x 900 x 300 E: 1200 x 900 x 300

#### Corner Work Station With Splay with 2+1 Mobile Ped, 1800 Bookcase and