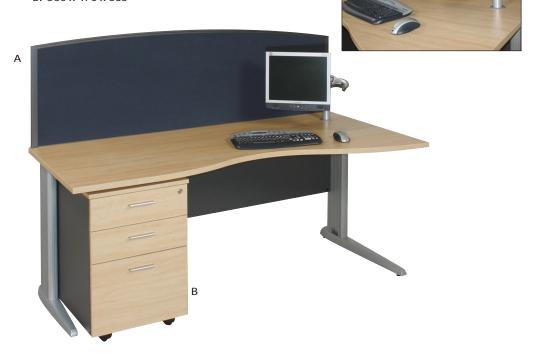

## Screen Based Desk with Monitor Arm and 2+1 Locking Mobile Ped

A: 1800 x 900 B: 560 x 470 x 665