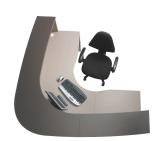

#### **Bow Front Reception Desk**

A: 2100 x 1800 x 750 x 750 x 1100 High B: 560 x 470 x 665

Ergo Curve Reception Desk Lateral Filing Credenza with Pigeon Hole Hutch

A: 1800 x 1800 x 600 x 600 B: 1800 x 600 x 720 high C: 1800 x 1080 x 300 deep