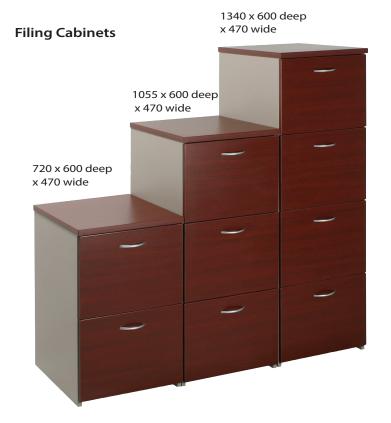

#### **Bookcases**

D End Table on H Base

**Steel Framed Table** 

**Round 1200 Table on Cast Platter Base** 