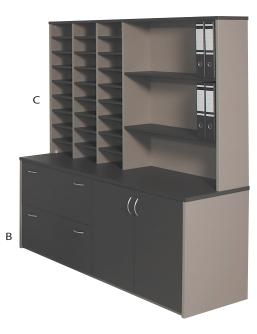

#### **Bookcases**

D End Table on H Base

**Steel Framed Table** 

**Round 1200 Table on Cast Platter Base** 