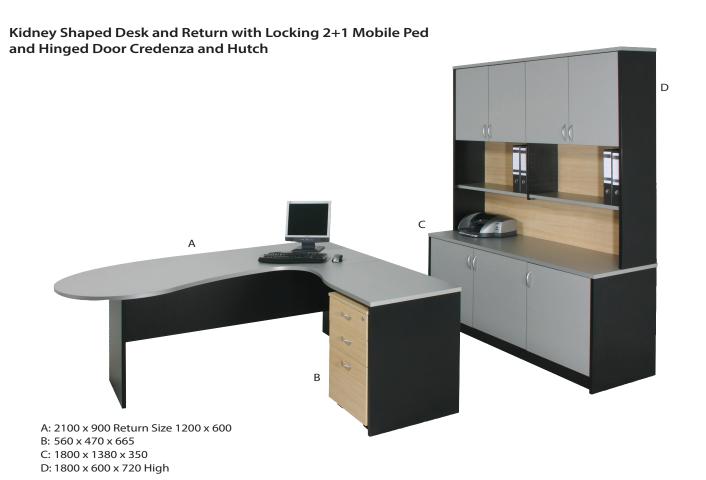

Bow Front Workstation with Ergo Curve and Locking Mobile 2+1 Ped Hinged Door Stationery Cupboard Bookcase , Filing Bank Credenza with Flipper Door Hutch