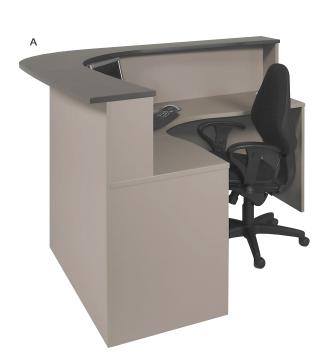

#### **Bow Front Reception Desk**

A: 2100 x 1800 x 750 x 750 x 1100 High B: 560 x 470 x 665

Ergo Curve Reception Desk Lateral Filing Credenza with Pigeon Hole Hutch

A: 1800 x 1800 x 600 x 600 B: 1800 x 600 x 720 high C: 1800 x 1080 x 300 deep