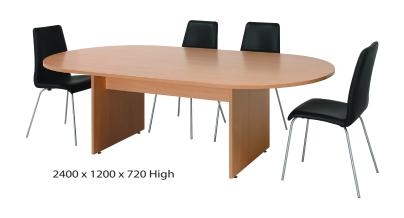

ctured in Australia using the latest technology, the Excel range boasts exact dimensional consistency and the highest quality finish.

Comprehensive and versatile, Excel allows you to create an efficient, cost effective and professional work environment.

Additional features include:

- Modern design and function
- 25mm Tops, Ends and Bookcase Shelves
- Finished in 2mm High Impact ABS edging.
- Ease of assembly allowing flat pack storage or shipment
- 10 year guarantee against faulty workmanship or materials.

Bow Front Workstation with Ergo Curve and Locking Mobile 2+1 Ped Hinged Door Stationery Cupboard Bookcase , Filing Bank Credenza with Flipper Door Hutch



#### Desk 1800 x 900 With 1+1 Fixed Ped

#### **Boat Shaped Table On H Base**





#### **Bookcases**



D End Table on H Base



**Steel Framed Table** 



**Round 1200 Table on Cast Platter Base** 



### Screen Based Ergo Curve Work Station With 2+1 locking Mobile Ped



## Screen Based Desk with Monitor Arm and 2+1 Locking Mobile Ped

A: 1800 x 900 B: 560 x 470 x 665



#### **Bow Front Reception Desk**

A: 2100 x 1800 x 750 x 750 x 1100 High B: 560 x 470 x 665



Ergo Curve Reception Desk Lateral Filing Credenza with Pigeon Hole Hutch







A: 1800 x 1800 x 600 x 600 B: 1800 x 600 x 720 high C: 1800 x 1080 x 300 deep







Soft close, ball bearing full extension runners



## Corner Work Station With AKB with 2+1 Mobile Ped and 1800, 1500 & 1200 Bookcases

A: 1800 x 900 x 300 B: 1800 x 1800 x 600 x 600 C: 560 x 470 x 665 D: 1500 x 900 x 300 E: 1200 x 900 x 300

#### Corner Work Station With Splay with 2+1 Mo