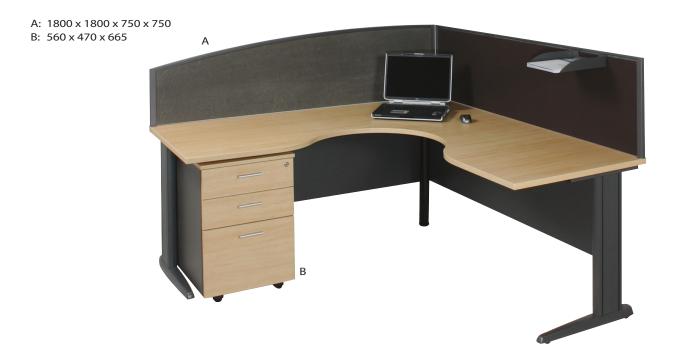

## Corner Work Station With AKB with 2+1 Mobile Ped and 1800, 1500 & 1200 Bookcases

A: 1800 x 900 x 300 B: 1800 x 1800 x 600 x 600 C: 560 x 470 x 665 D: 1500 x 900 x 300 E: 1200 x 900 x 300