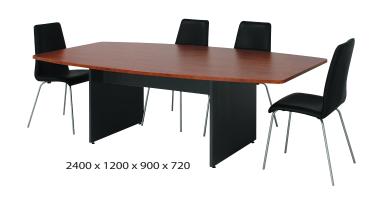

# excel

Proudly Manufactured in Australia using the latest technology, the Excel range boasts exact dimensional consistency and the highest quality finish.

Comprehensive and versatile, Excel allows you to create an efficient, cost effective and professional work environment.

Additional features include:

- Modern design and function
- 25mm Tops, Ends and Bookcase Shelves
- Finished in 2mm High Impact ABS edging.
- Ease of assembly allowing flat pack storage or shipment
- 10 year guarantee against faulty workmanship or materials.

Bow Front Workstation with Ergo Curve and Locking Mobile 2+1 Ped Hinged Door Stationery Cupboard Bookcase , Filing Bank Credenza with Flipper Door Hutch



#### Desk 1800 x 900 With 1+1 Fixed Ped

#### **Boat Shaped Table On H Base**





#### **Bookcases**



D End Table on H Base



**Steel Framed Table** 



**Round 1200 Table on Cast Platter Base** 



### Screen Based Ergo Curve Work Station With 2+1 locking Mobile Ped



## Screen Based Desk with Monitor Arm and 2+1 Locking Mobile Ped

A: 1800 x 900 B: 560 x 470 x 665



#### **Bow Front Reception Desk**

A: 2100 x 1800 x 750 x 750 x 1100 High B: 560 x 470 x 665



Ergo Curve Reception Desk Lateral Filing Credenza with Pigeon Hole Hutch







A: 1800 x 1800 x 600 x 600 B: 1800 x 600 x 720 high C: 1800 x 1080 x 300 deep







Soft close, ball bearing full extension runners



## Corner Work Station With AKB with 2+1 Mobile Ped and 1800, 1500 & 1200 Bookcases

A: 1800 x 900 x 300 B: 1800 x 1800 x 600 x 600 C: 560 x 470 x 665 D: 1500 x 900 x 300 E: 1200 x 900 x 300