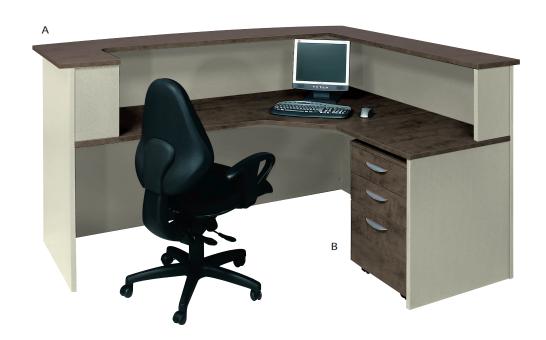

#### **Bow Front Reception Desk**

A: 2100 x 1800 x 750 x 750 x 1100 High B: 560 x 470 x 665

Ergo Curve Reception Desk Lateral Filing Credenza with Pigeon Hole Hutch

A: 1800 x 1800 x 600 x 600 B: 1800 x 600 x 720 high C: 1800 x 1080 x 300 deep