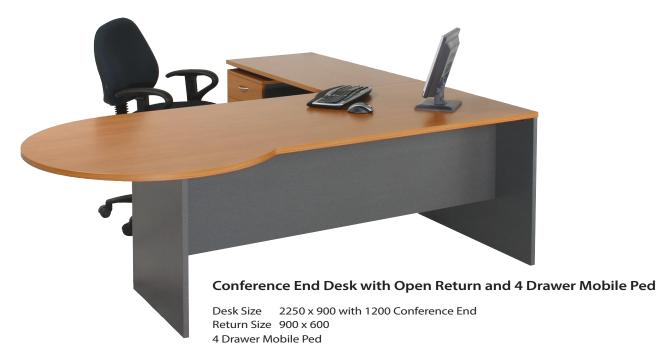

k with Monitor Arm and 2+1 Locking Mobile Ped

A: 1800 x 900 B: 560 x 470 x 665



#### **Bow Front Reception Desk**

A: 2100 x 1800 x 750 x 750 x 1100 High B: 560 x 470 x 665



Ergo Curve Reception Desk Lateral Filing Credenza with Pigeon Hole Hutch







A: 1800 x 1800 x 600 x 600 B: 1800 x 600 x 720 high C: 1800 x 1080 x 300 deep







Soft close, ball bearing full extension runners



## Corner Work Station With AKB with 2+1 Mobile Ped and 1800, 1500 & 1200 Bookcases

A: 1800 x 900 x 300 B: 1800 x 1800 x 600 x 600 C: 560 x 470 x 665 D: 1500 x 900 x 300 E: 1200 x 900 x 300

#### Corner Work Station With Splay with 2+1 Mobile Ped, 1800 Bookcase and Credenza + Hutch

A: 1800 x 900 x 300 B: 1800 x 1800 x 600 x 600 C: 560 x 470 x 665 High D: 1800 x 1080 High x 300 E: 1800 x 450 x 720





Excel is manufactured to the latest design colours from the Laminex Commercial Palette.

For the latest Colour and Handle selections, please refer to the Melbourne Desk Company Website or Authorised Distributor.

www.mdesk.com.au

service@mdesk.com.au quote@mdesk.com.au order@mdesk.com.au eta@mdesk.com.au

MDC reserves the right to change specification without notice. Actual samples of the Laminex Colour range should be viewed before placing order.

ISO 9001 and ISO 14001 certification.