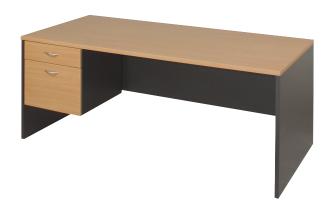

# excel

Proudly Manufactured in Australia using the latest technology, the Excel range boasts exact dimensional consistency and the highest quality finish.

Comprehensive and versatile, Excel allows you to create an efficient, cost effective and professional work environment.

Additional features include:

- Modern design and function
- 25mm Tops, Ends and Bookcase Shelves
- Finished in 2mm High Impact ABS edging.
- Ease of assembly allowing flat pack storage or shipment
- 10 year guarantee against faulty workmanship or materials.

Bow Front Workstation with Ergo Curve and Locking Mobile 2+1 Ped Hinged Door Stationery Cupboard Bookcase , Filing Bank Credenza with Flipper Door Hutch



#### Desk 1800 x 900 With 1+1 Fixed Ped

#### **Boat Shaped Table On H Base**





#### **Bookcases**



D End Table on H Base



**Steel Framed Table** 



**Round 1200 Table on Cast Platter Base** 



### Screen Based Ergo Curve Work Station With 2+1 locking Mobile Ped



## Screen Based Desk with Monitor Arm and 2+1 Locking Mobile Ped

A: 1800 x 900 B: 560 x 470 x 665



#### **Bow Front Reception Desk**

A: 2100 x 1800 x 750 x 750 x 1100 High B: 560 x 470 x 665



Ergo Curve Reception Desk Lateral Filing Credenza with Pigeon Hole Hutch







A: 1800 x 1800 x 600 x 600 B: 1800 x 600 x 720 high C: 1800 x 1080 x 300 deep







Soft close, ball bearing full extension runners



## Corner Work Station With AKB with 2+1 Mobile Ped and 1800, 1500 & 1200 Bookcases

A: 1800 x 900 x 300 B: 1800 x 1800 x 600 x 600 C: 560 x 470 x 665 D: 1500 x 900 x 300 E: 1200 x 900 x 300