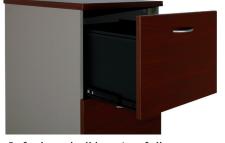

rials.

Bow Front Workstation with Ergo Curve and Locking Mobile 2+1 Ped Hinged Door Stationery Cupboard Bookcase , Filing Bank Credenza with Flipper Door Hutch



#### Desk 1800 x 900 With 1+1 Fixed Ped

#### **Boat Shaped Table On H Base**





#### **Bookcases**



D End Table on H Base



**Steel Framed Table** 



**Round 1200 Table on Cast Platter Base** 



### Screen Based Ergo Curve Work Station With 2+1 locking Mobile Ped



## Screen Based Desk with Monitor Arm and 2+1 Locking Mobile Ped

A: 1800 x 900 B: 560 x 470 x 665



#### **Bow Front Reception Desk**

A: 2100 x 1800 x 750 x 750 x 1100 High B: 560 x 470 x 665



Ergo Curve Reception Desk Lateral Filing Credenza with Pigeon Hole Hutch







A: 1800 x 1800 x 600 x 600 B: 1800 x 600 x 720 high C: 1800 x 1080 x 300 deep







Soft close, ball bearing full extension runners



## Corner Work Station With AKB with 2+1 Mobile Ped and 1800, 1500 & 1200 Bookcases

A: 1800 x 900 x 300 B: 1800 x 1800 x 600 x 600 C: 560 x 470 x 665 D: 1500 x 900 x 300 E: 1200 x 900 x 300

#### Corner Work Station With Splay with 2+1 Mobile Ped, 1800 Bookcase and Credenza + Hutch

A: 1800 x 900 x 300 B: 1800 x 1800 x 600 x 600 C: 560 x 470 x 665 High D: 1800 x 1080 High x 300 E: 1800 x 450 x 720





Excel is manufactured to the latest design colours from the Laminex Commercial Palette.

For the latest Colour and Handle selections, please refer to the Melbourne Desk Company Website or Authorised Distributor.

www.mdesk.com.au

service@mdesk.com.au quote@mdesk.com.au order@mdesk.com.au eta@mdesk.com.au

MDC reserves the right to change