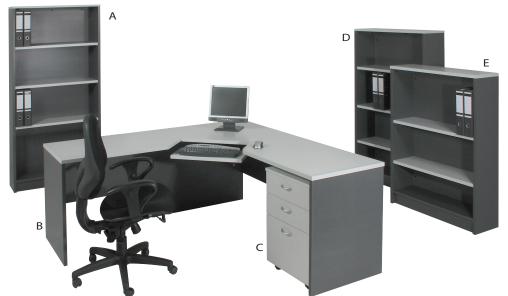

## Corner Work Station With AKB with 2+1 Mobile Ped and 1800, 1500 & 1200 Bookcases

A: 1800 x 900 x 300 B: 1800 x 1800 x 600 x 600 C: 560 x 470 x 665 D: 1500 x 900 x 300 E: 1200 x 900 x 300