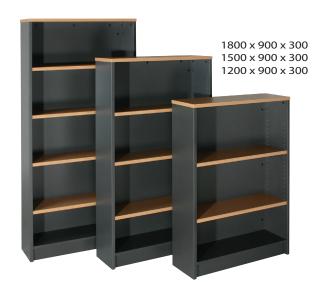

#### **Bookcases**

D End Table on H Base

**Steel Framed Table** 

**Round 1200 Table on Cast Platter Base** 