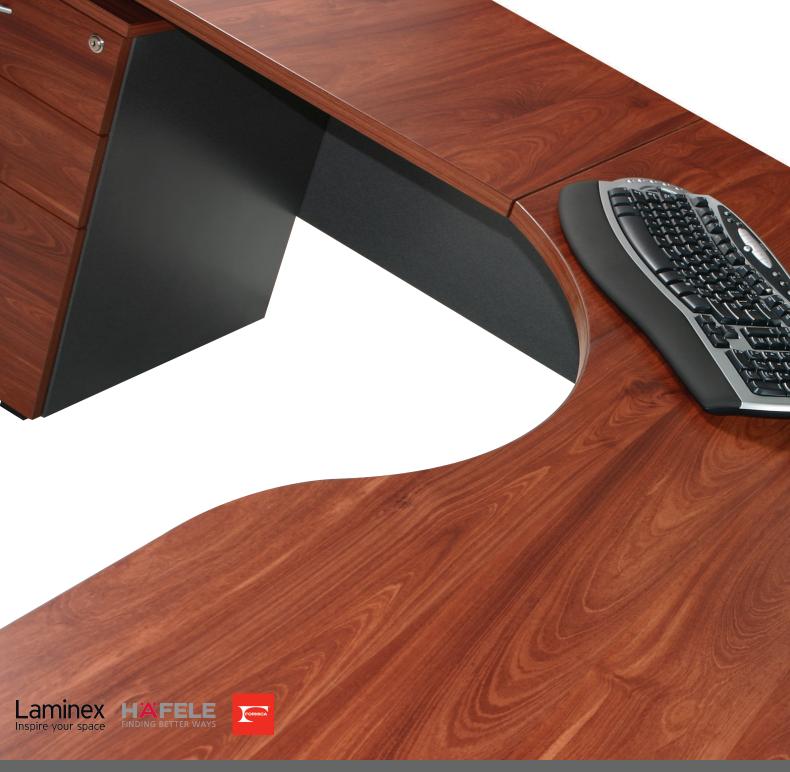

# excel

Proudly Manufactured in Australia using the latest technology, the Excel range boasts exact dimensional consistency and the highest quality finish.

Comprehensive and versatile, Excel allows you to create an efficient, cost effective and professional work environment.

Additional features include:

- Modern design and function
- 25mm Tops, Ends and Bookcase Shelves
- Finished in 2mm High Impact ABS edging.
- Ease of assembly allowing flat pack storage or shipment
- 10 year guarantee against faulty workmanship or materials.

Bow Front Workstation with Ergo Curve and Locking Mobile 2+1 Ped Hinged Door Stationery Cupboard Bookcase , Filing Bank Credenza with Flipper Door Hutch



#### Desk 1800 x 900 With 1+1 Fixed Ped

#### **Boat Shaped Table On H Base**





#### **Bookcases**