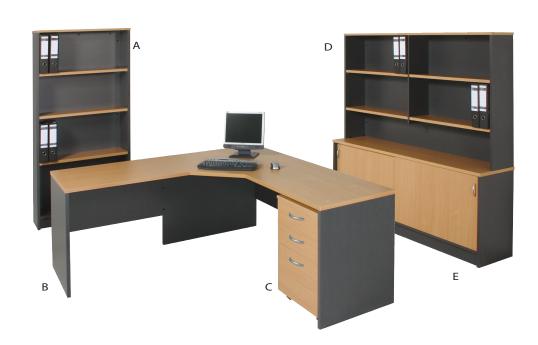

#### Corner Work Station With Splay with 2+1 Mobile Ped, 1800 Bookcase and Credenza + Hutch

A: 1800 x 900 x 300 B: 1800 x 1800 x 600 x 600 C: 560 x 470 x 665 High D: 1800 x 1080 High x 300 E: 1800 x 450 x 720