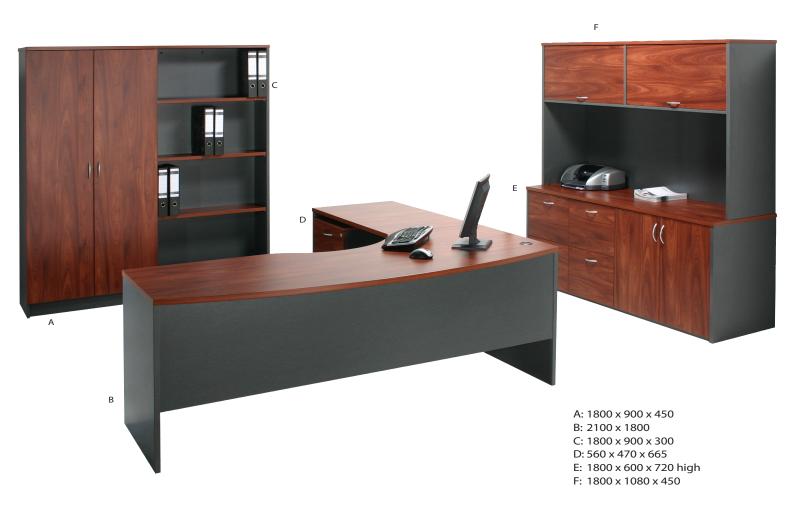

#### **Bow Front Reception Desk**

A: 2100 x 1800 x 750 x 750 x 1100 High B: 560 x 470 x 665

Ergo Curve Reception Desk Lateral Filing Credenza with Pigeon Hole Hutch

A: 1800 x 1800 x 600 x 600 B: 1800 x 600 x 720 high C: 1800 x 1080 x 300 deep