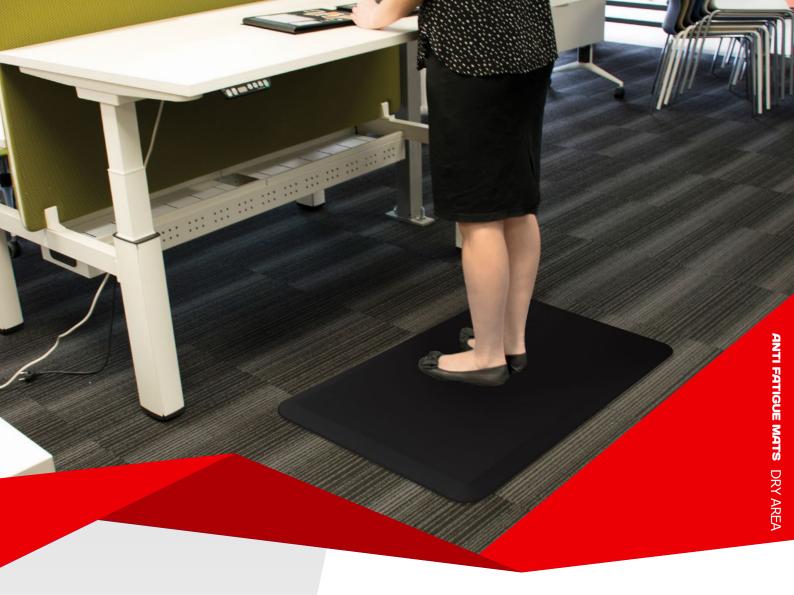

## **COMFORT STAND II**

Comfort Stand II is an ultra-comfortable anti-fatigue and anti-slip mat. It is made from a thick, dense, durable, one-piece polyurethane closed cell foam. Comfort Stand II is used at sit/stand desks, or at check-outs, concierge areas, counters, domestic kitchens, meet & greet areas, workstations and so on.

## **FEATURES**

- Ultra comfortable foam provides unparalleled relief when standing
- Fine leather grain surface gives excellent traction
- $\bullet$  Closed cell foam construction will not absorb water thus making it suitable to use in light wet areas
- $\bullet$  Made from Polyurethane which is lightweight yet f rm and supportive, and will always spring hold its shape
- The Mat is PVC free which is odourless and harmless to people with allergies to PVC
- Easy to clean Mat can be brushed, mopped or wiped to clean