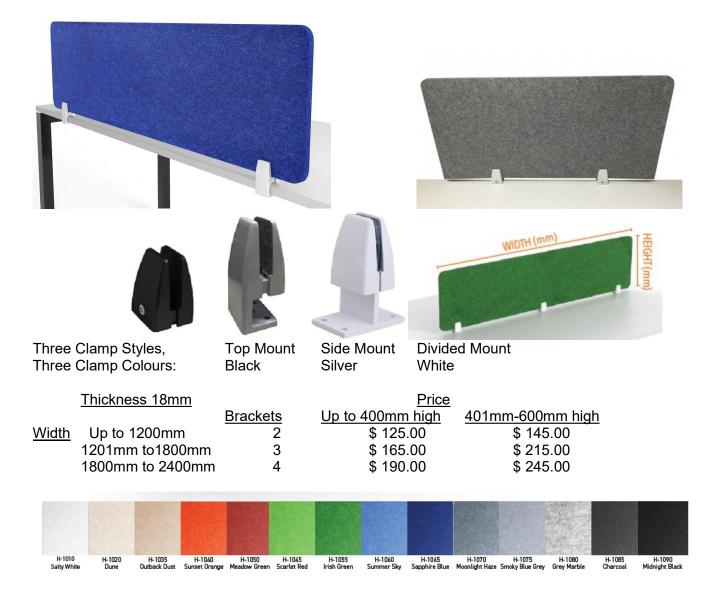

## Hush Acoustic Panels, 18mm Pinable

The hush acoustic screens feature powdercoat desk clamps holding the 18mm thick pinable acoustic panel with rounded corners. Hush is a lightweight and semi-rigid panel with excellent sound absorbing properties. Designed with solid colour throughout, it can be cut to a variety of sizes to suit any screen application.

Containing a minimum of 60% post-consumer recycled material (PET bottle-flake), Hush is completely safe, non-toxic, non-allergenic and non-irritant., and is also highly durable providing long term stability.

Redefine your environment; controlling reverberated noise can create an ideal and productive environment for offices, schools and more.