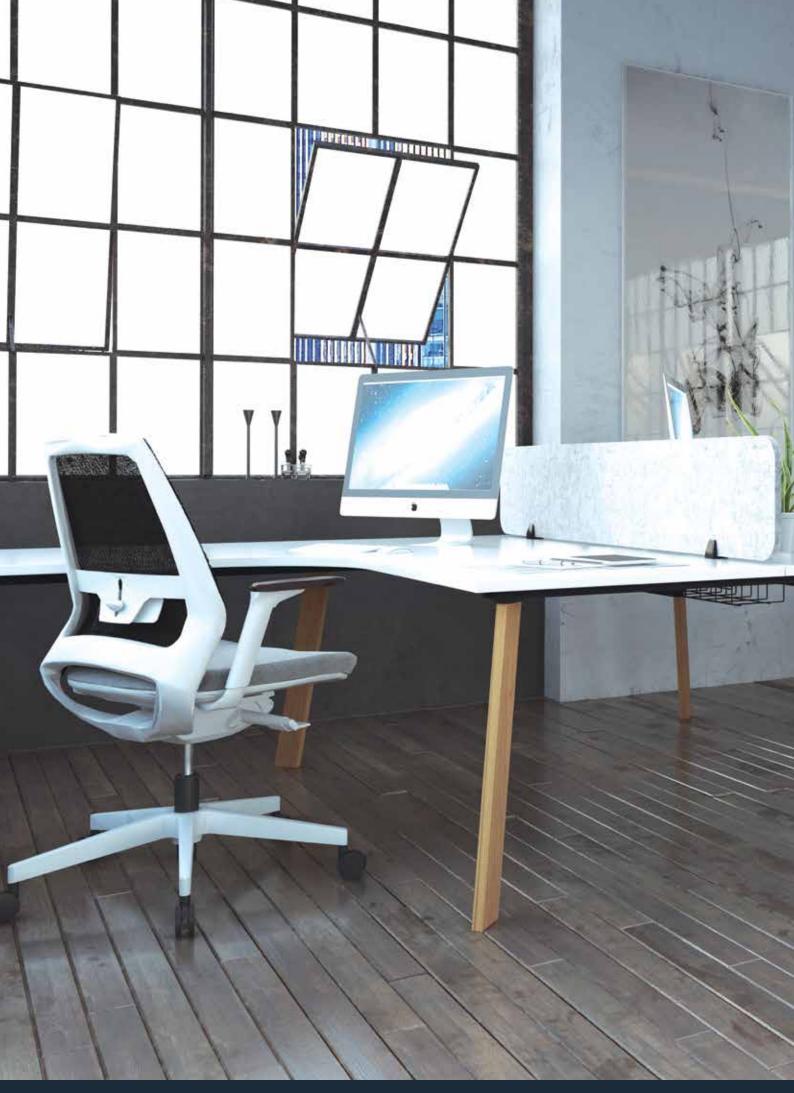

#### **Stride Desking Systems**

Clean and contemporary, Stride brings new elegance to deskwork.

# Stride desking systems

Clean and contemporary, Stride brings new elegance to deskwork with custom colours spanning vibrant Viper Green to Western Red Cedar.