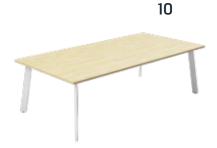

# Great design that works

Available in a choice of configurations, Stride radiates good taste for focused work, collaboration, breakout areas, meetings or casual 'catch-ups'.



8

#### **Stride Desking Systems**

Clean and contemporary, Stride brings new elegance to deskwork.



#### Stride Desking Configurations

A choice of configurations can accommodate up to six people in a cluster.



#### Stride Tables

Great design back on the table, with an impressive range that draws people together.



#### **Colour Options**

Stride desk and table frames are all available in chic black or white powdercoat finishes. Or for a specific colour, Stride offers a world of possibilities to reflect a business's brand, match existing office palettes, create calm or spark creativity.



12

# Stride desking systems

Clean and contemporary, Stride brings new elegance to deskwork with custom colours spanning vibrant Viper Green to Western Red Cedar.

#### Finishes:

- > Black or white powdercoated frame
- Select from a large range of standard worktop colours
- Optional extra: 22 custom leg finishes:13 colours + 9 wood-grain looks.

#### Straight Desks

#### Extended Range available in

| Frame Width | Frame Depth | Frame Height* |
|-------------|-------------|---------------|
| 1350-1750mm | 600-7