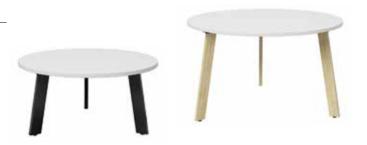

#### Round Tables & Coffee Tables

#### Extended Range available in

| Frame Width | Frame Depth | Frame Height* |
|-------------|-------------|---------------|
| 900-1200mm  | 900-1200mm  | 425mm         |
| 1200-1500mm | 1200-1500mm | 695mm         |