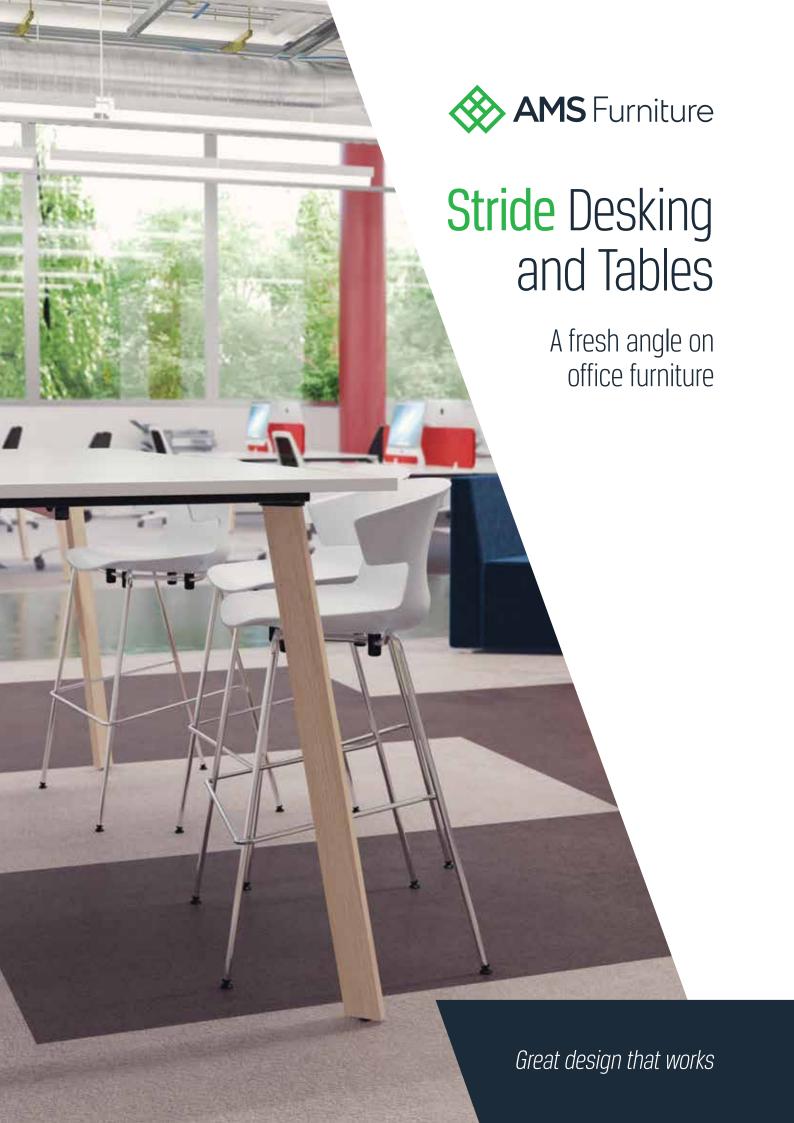

# Great design that works

Available in a choice of configurations, Stride radiates good taste for focused work, collaboration, breakout areas, meetings or casual 'catch-ups'.

8

#### Stride Tables

Great design back on the table, with an impressive range that draws people together.

## Stride tables

Great design back on the table, with an impressive range that draws people together.

- Select from a large range of standard worktop colours
- > **Optional extra:** 22 custom leg finishes: 13 colours + 9 wood-grain looks.

Stride tables are perfect for teamwork, meetings and client catch-ups. Pair a selection of tables with Stride desks in an office for a smart, stylish and put-together look that speaks volumes about any business.