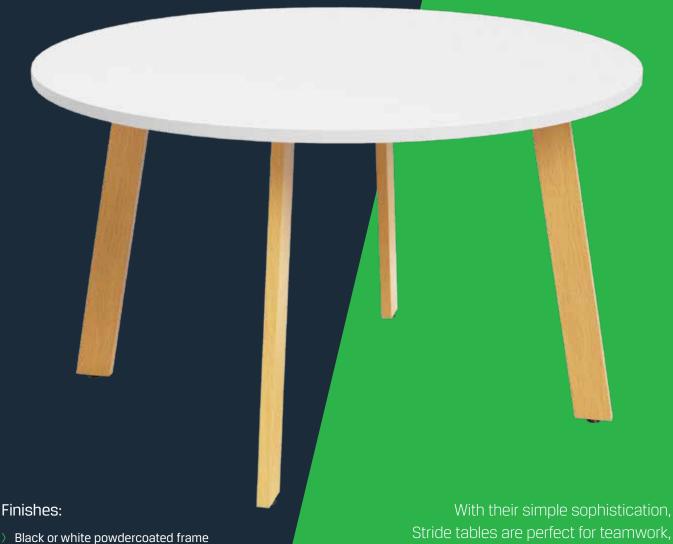

#### Round Tables & Coffee Tables

#### Extended Range available in

| Frame Width | Frame Depth | Frame Height* |
|-------------|-------------|---------------|
| 900-1200mm  | 900-1200mm  | 425mm         |
| 1200-1500mm | 1200-1500mm | 695mm         |