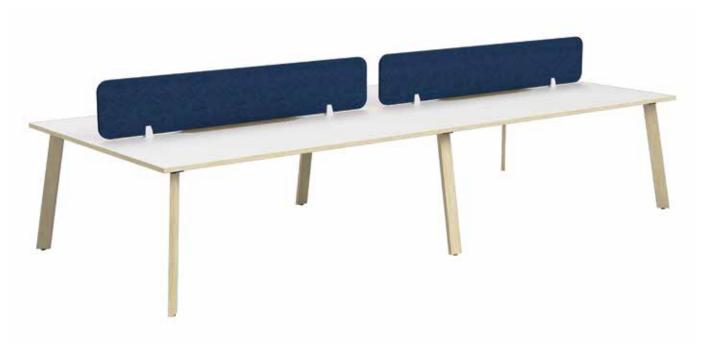

#### Stride Desking Configurations

A choice of configurations can accommodate up to six people in a cluster.

# Stride desking configurations

A choice of configurations can accommodate up to six people in a cluster.