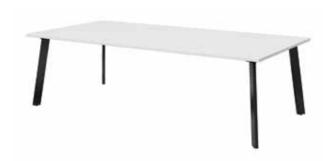

#### Straight Tables

#### Extended Range available in

| Frame Width              | Frame Depth | Frame Height* |
|--------------------------|-------------|---------------|
| 600-700mm                | 600-700mm   | 695mm         |
| 750-900mm                | 750-900mm   |               |
| 900-1200mm               | 900-1200mm  |               |
| 1350-1750mm              | 1200-1500mm |               |
| 1750-2400mm              | 1500-1800mm |               |
| 2500-3200mm <sup>†</sup> |             |               |
| 3200-4000mm <sup>†</sup> |             |               |
|                          |             |               |