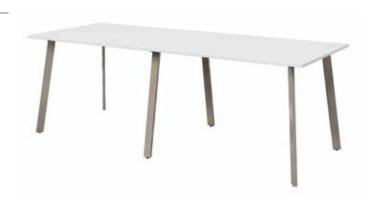

#### Straight Tables

#### Extended Range available in

| Frame Width              | Frame Depth | Frame Height* |
|--------------------------|-------------|---------------|
| 600-700mm                | 600-700mm   | 695mm         |
| 750-900mm                | 750-900mm   |               |
| 900-1200mm               | 900-1200mm  |               |
| 1350-1750mm              | 1200-1500mm |               |
| 1750-2400mm              | 1500-1800mm |               |
| 2500-3200mm <sup>†</sup> |             |               |
| 3200-4000mm <sup>†</sup> |             |               |
|                          |             |               |