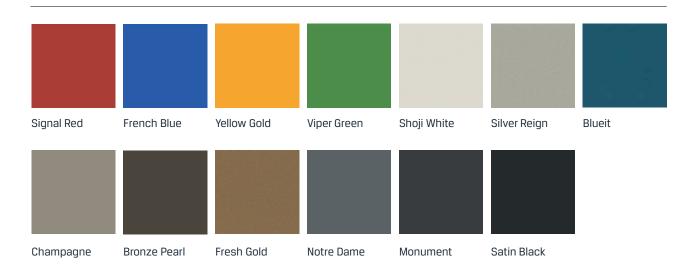

### Standard worktop colours

Choose from a large range of standard worktop colours.

**Note:** Due to many factors, but not limited to the following: customer monitor calibration and printing processes, colours represented within this brochure are indicative only. Please request a sample swatch if unsure about colour accuracy.

## Custom leg colours

Powdercoat desk and table legs with the perfect colour for any office space.