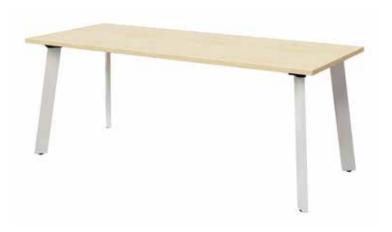

## Stride tables

Great design back on the table, with an impressive range that draws people together.

- Select from a large range of standard worktop colours
- > **Optional extra:** 22 custom leg finishes: 13 colours + 9 wood-grain looks.

Stride tables are perfect for teamwork, meetings and client catch-ups. Pair a selection of tables with Stride desks in an office for a smart, stylish and put-together look that speaks volumes about any business.

#### Straight Tables