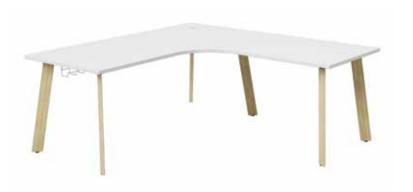

#### 90° Corner Workstation

#### Extended Range available in

| Exteriueu Rarige                        | avaliable III                     |               |
|-----------------------------------------|-----------------------------------|---------------|
| Frame Width                             | Frame Depth                       | Frame Height* |
| 1500/1500-<br>1800/1800mm<br>1800/1800- | 600/600-<br>700/700mm<br>700/700- | 695mm         |
| 2100/2100mm                             | 850/850mm                         |               |
|                                         |                                   |               |