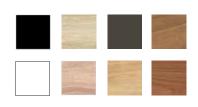

### Standard worktop colours

Choose from a large range of standard worktop colours.

**Note:** Due to many factors, but not limited to the following: customer monitor calibration and printing processes, colours represented within this brochure are indicative only. Please request a sample swatch if unsure about colour accuracy.

### Standard leg colours

Black or white powdercoated frame

Mannex Black

White

## Custom leg colours

Powdercoat desk and table legs with the perfect colour for any office space.

### Custom timber-look leg colours

Inject the natural warmth of wood, with a finish that simulates the look and feel of timber grain onto incredibly durable, maintenance-free aluminium.

amsfurniture.com.au/stride