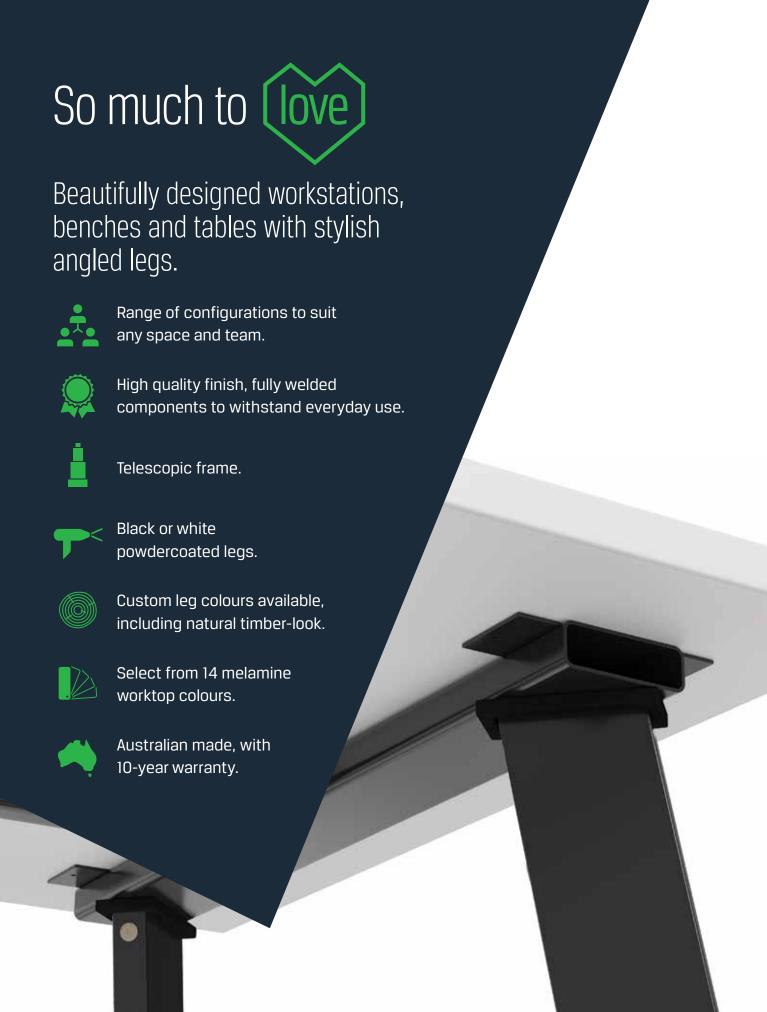

#### **Colour Options**

Stride desk and table frames are all available in chic black or white powdercoat finishes. Or for a specific colour, Stride offers a world of possibilities to reflect a business's brand, match existing office palettes, create calm or spark creativity.

#### Finishes:

- > Black or white powdercoated frame
- Select from a large range of standard worktop colours
- Optional extra: 22 custom leg finishes:13 colours + 9 wood-grain looks.

# Set the tone: colour options

Stride desk and table frames are all available in chic black or white powdercoat finishes. Or for a specific colour, Stride offers a world of possibilities to reflect a business's brand, match existing office palettes, create calm or spark creativity.