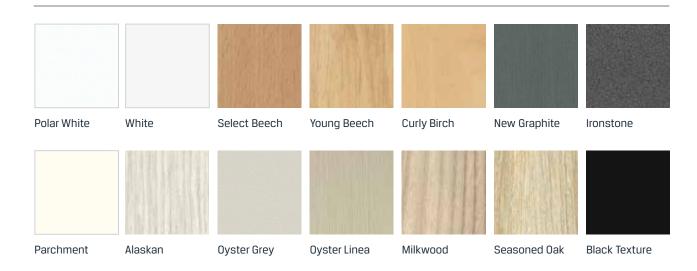

### Standard worktop colours

Choose from a large range of standard worktop colours.

**Note:** Due to many factors, but not limited to the following: customer monitor calibration and printing processes, colours represented within this brochure are indicative only. Please request a sample swatch if unsure about colour accuracy.