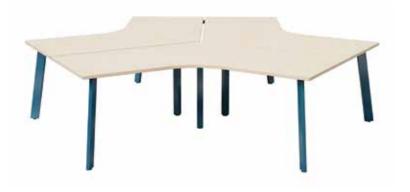

#### Corner Cluster 120° (3 people)

#### Extended Range available in

| Frame Width | Frame Depth | Frame Height* |
|-------------|-------------|---------------|
| 1350/1350-  | 700/700-    | 695mm         |
| 1350/1350mm | 850/850mm   |               |