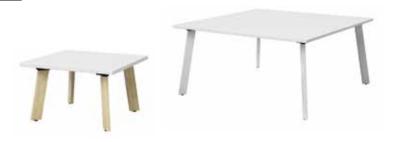

#### Square Tables & Coffee Tables

#### Extended Range available in

| Frame Width | Frame Depth | Frame Height* |
|-------------|-------------|---------------|
| 600-750mm   | 600-750mm   | 425mm         |
| 750-1200mm  | 750-1200mm  | 695mm         |
| 800-1200mm  | 800-1200mm  |               |
| 1500-1800mm | 1500-1800mm |               |