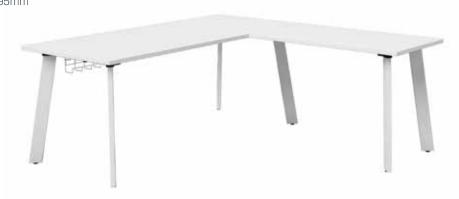

#### Stride Desking Configurations

A choice of configurations can accommodate up to six people in a cluster.

# Stride desking configurations

A choice of configurations can accommodate up to six people in a cluster.

#### Back to Back Clusters (2, 4 or 6 people)