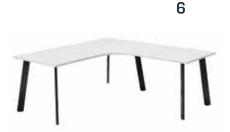

# Great design that works

Available in a choice of configurations, Stride radiates good taste for focused work, collaboration, breakout areas, meetings or casual 'catch-ups'.



8

#### **Stride Desking Systems**

Clean and contemporary, Stride brings new elegance to deskwork.



#### Stride Desking Configurations

A choice of configurations can accommodate up to six people in a cluster.



#### Stride Tables

Great design back on the table, with an impressive range that draws people together.



#### **Colour Options**

Stride desk and table frames are all available in chic black or white powdercoat finishes. Or for a specific colour, Stride offers a world of possibilities to reflect a business's brand, match existing office palettes, create calm or spark creativity.



12

# Stride desking systems

Clean and contemporary, Stride brings new elegance to deskwork with custom colours spanning vibrant Viper Green to Western Red Cedar.

#### Finishes:

- > Black or white powdercoated frame
- Select from a large range of standard worktop colours
- Optional extra: 22 c