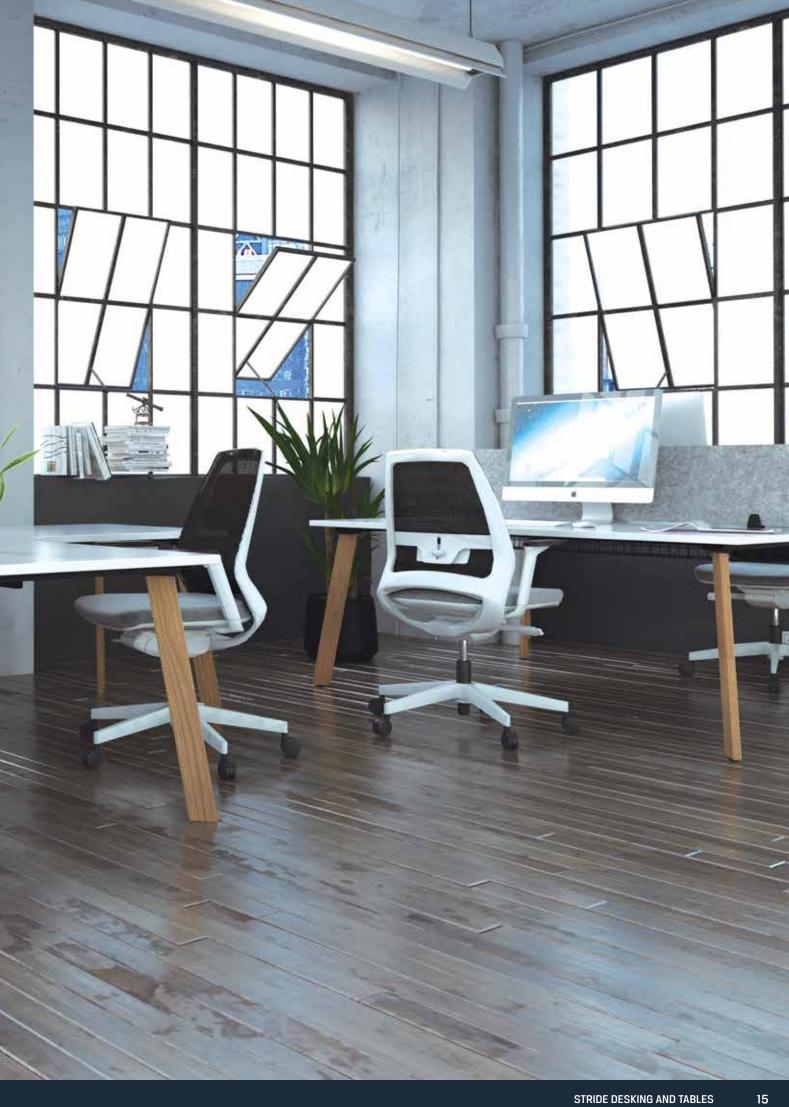

#### Stride Desking Configurations

A choice of configurations can accommodate up to six people in a cluster.

# Stride desking configurations

A choice of configurations can accommodate up to six people in a cluster.