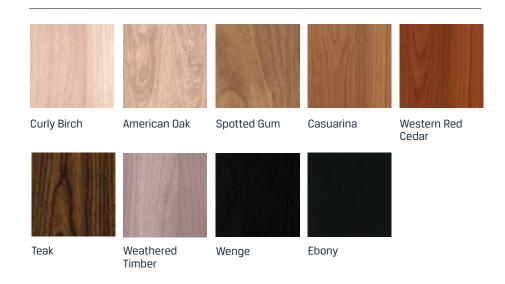

### Custom timber-look leg colours

Inject the natural warmth of wood, with a finish that simulates the look and feel of timber grain onto incredibly durable, maintenance-free aluminium.

amsfurniture.com.au/stride