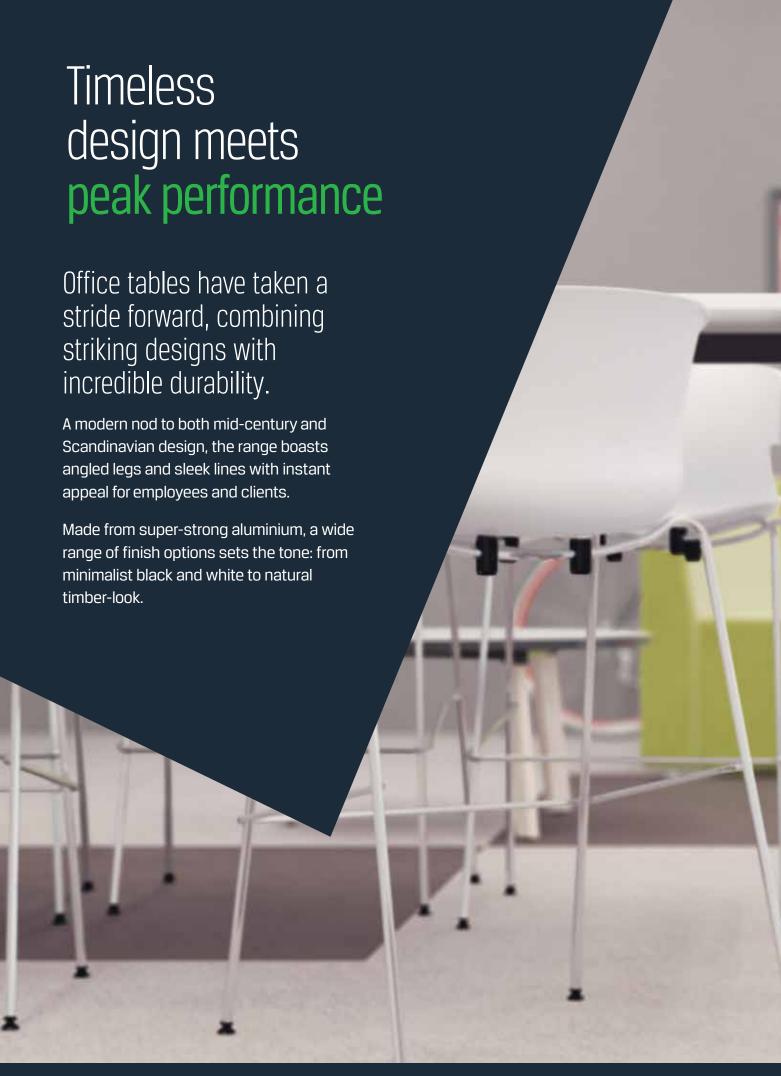

#### **Stride Desking Systems**

Clean and contemporary, Stride brings new elegance to deskwork.

# Stride desking systems

Clean and contemporary, Stride brings new elegance to deskwork with custom colours spanning vibrant Viper Green to Western Red Cedar.