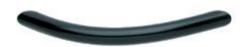

Black Bow 96mm Centers Black Gloss Finish 111mm Long x 10mm Thick x 28mm Deep Overall

Silver Cascade 96mm Centers Chrome Matt Finish 172mm Long x 20mm Thick x 24mm Deep Overall

Silver D-Pull 96mm Centers Chrome Matt Finish 172mm Long x 10mm Thick x 35mm Deep Overall