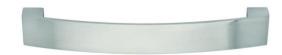

Square D-Pull 96mm Centers Stainless Steel Coloured 104mm Long x 12mm Thick x 27mm Deep Overall

Executive Handle 96mm Centers Silver Colour Anodised Finish 116mm Long x 12mm Thick x 24mm Deep Overall

Silver Bow 128mm Centers Chrome Matt Finish 148mm Long x 10mm Thick x 30mm Deep Overall