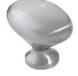

Bar Handle 128mm Centers Nickel Matt Finish 168mm Long x 12mm Thick x 35mm Deep Overall

Brushed Nickel Square 128mm Centers Brushed Nickel Finish 156mm Long x 15mm Thick x 30mm Deep Overall)

**Football Handle** Brushed Nickel Finish 19mm Long x 30mm Thick x 32mm Deep Overall