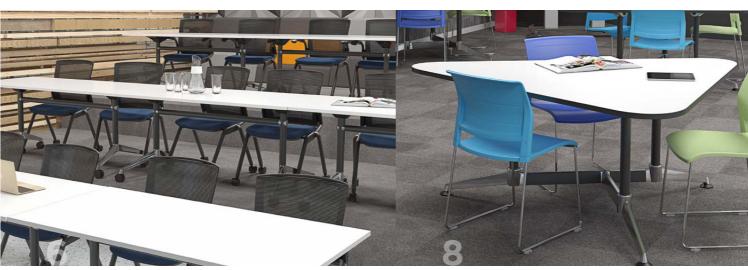

## Flip Tables

Shifting between learning modes can be expensive and time consuming with traditional static furniture. Flip tables are easily reconfigured allowing for flexible working areas, training zones or presentation rooms. Extra fast to install these tables come in a range of sizes with optional privacy modesty panels.

## **Shaped Tables** Education

enefits of collaborative learning
Positive interdependence

- 2-Encourages face to face interaction
- 4-Develops social skills
- 5-Cultivates group processing

Modulus Education Tables are specifically designed to support flexible learning modes. The triangular shaped tables improve sight lines, encourage collaboration and help define personal work area. These multi-talented tables encourage easy shifts between lecture, discussion, and project work.