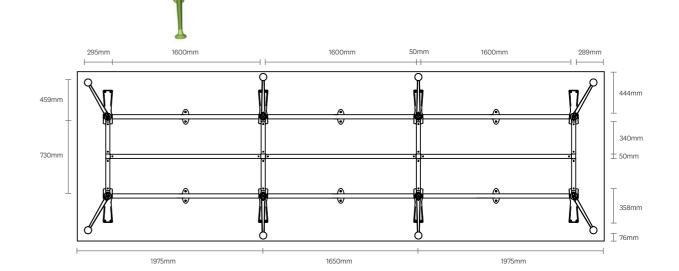

| TABLE TOP<br>SHAPE | TABLE TOP WIDTH                                                 | TABLE LEG<br>CONFIGURATION                                 |                                                                                                                              | OPTIONS                                                                                                                                                                                                                                                                                                                                                                                                                                           |
|--------------------|-----------------------------------------------------------------|------------------------------------------------------------|------------------------------------------------------------------------------------------------------------------------------|---------------------------------------------------------------------------------------------------------------------------------------------------------------------------------------------------------------------------------------------------------------------------------------------------------------------------------------------------------------------------------------------------------------------------------------------------|
| RECTANGULAR        | <b>900 - 2200mm</b><br>WIDTH                                    | J.                                                         | 580mm FLIP LEG SET Suits 900 - 2200mm Length Top AU-FWFLIP-01/B                                                              | FWFRAIL050 (Suits 900 - 1300mm length top) FWFRAIL010 (Suits 1200 - 1600mm length top) FWFRAIL110 (suits 1500 - 1900mm length top)                                                                                                                                                                                                                                                                                                                |
|                    |                                                                 |                                                            | 705mm FLIP LEG SET Suits 900 - 2200mm Length Top AU-FWFLIP-02/B                                                              | FWFRAIL140 (suits 1800 - 2200mm length top) Is your table top longer? Use a combination of beams to sui                                                                                                                                                                                                                                                                                                                                           |
|                    | <b>600 - 900mm</b><br>WIDTH                                     | TI                                                         | Add 1 upper beam to fit                                                                                                      | UPPER BEAMS ONE BEAM PER SPAN SINGLE POS TWO BEAMS PER SPAN TWIN POS                                                                                                                                                                                                                                                                                                                                                                              |
|                    | the length of your t                                            | the length of your table top (Table top length 3000mm max) | AU-FWTOPRAIL1100                                                                                                             |                                                                                                                                                                                                                                                                                                                                                                                                                                                   |
| RECTANGULAR        |                                                                 |                                                            | 800mm FIXED LEG SET                                                                                                          | AU-FWTOPRAILISOO AU-FWTOPRAILISOO AU-FWTOPRAILISOO                                                                                                                                                                                                                                                                                                                                                                                                |
|                    |                                                                 | 1500 - 3000<br>LENGTH                                      | AU-FWMOD-02END  Add 1 upper beam to fit the length of your table top (Table top length 3000mm max)                           | AU-FWTOPRAIL2200  Is your table top longer?  Use a combination of beams to sui                                                                                                                                                                                                                                                                                                                                                                    |
|                    | <b>800 - 1100mm</b><br>WIDTH                                    |                                                            | SINGLE POST LEG SET<br>WITH COLLAR                                                                                           | LOWER BEAMS (TWIN POST FRAMES ONLY)                                                                                                                                                                                                                                                                                                                                                                                                               |
| OR                 |                                                                 | over 3000<br>LENGTH                                        | End legs: AU-FWMOD-03END                                                                                                     | AU-FWBOTRAIL1100<br>AU-FWBOTRAIL1300                                                                                                                                                                                                                                                                                                                                                                                                              |
|                    |                                                                 |                                                            | Centre Legs: AU-FWMOD-03MID                                                                                                  | AU-FWBOTRAIL1600                                                                                                                                                                                                                                                                                                                                                                                                                                  |
|                    |                                                                 |                                                            | Add upper beams to fit the length of your table top (each section) (Table top can be an infinite length)                     | AU-FWBOTRAIL12200                                                                                                                                                                                                                                                                                                                                                                                                                                 |
| UNIQUE             |                                                                 |                                                            | TWIN POST LEGS WITH COLLAR End leg pair AU-FWMOD-04END                                                                       | WIDTH KITS  (PER LEG - TWIN POST FRAMES ONL'  AU-FW1200                                                                                                                                                                                                                                                                                                                                                                                           |
|                    | <b>1200 - 1900mm</b><br>WIDTH                                   |                                                            | Centre leg AU-FWMOD-04MID                                                                                                    | (1200 - 1300mm wide) <b>AU-FW1400</b> (1400 - 1500mm wide)                                                                                                                                                                                                                                                                                                                                                                                        |
|                    |                                                                 |                                                            | Add 2 upper and 1 lower beams to fit the length of your table top (each section). Add width kit to suit width of your table. | AU-FW1600<br>(1600 - 1900mm wide)<br>AU-FW1800                                                                                                                                                                                                                                                                                                                                                                                                    |
|                    |                                                                 |                                                            | (Table top can be an infinite length)                                                                                        | AU-FWTOPRAILBOO AU-FWTOPRAIL1100 AU-FWTOPRAIL1300 AU-FWTOPRAIL1600 AU-FWTOPRAIL1900 AU-FWTOPRAIL2200 Is your table top longer? Use a combination of beams to s  LOWER BEAMS (TWIN POST FRAMES ONLY) AU-FWBOTRAIL1100 AU-FWBOTRAIL1300 AU-FWBOTRAIL1600 AU-FWBOTRAIL1900 AU-FWBOTRAIL1900 AU-FWBOTRAIL2200  WIDTH KITS (PER LEG - TWIN POST FRAMES ON AU-FW1200 (1200 - 1300mm wide) AU-FW1400 (1400 - 1500mm wide) AU-FW1600 (1600 - 1900mm wide) |
|                    | 400 - 700mm<br>DIAMETER<br>OR                                   | T                                                          | SINGLE POST PEDESTAL BASE Suits 400 - 700mm Diameter Round Top                                                               | AU-FWTOPRAIL1900 AU-FWTOPRAIL2200 Is your table top longer? Use a combination of beams to su  LOWER BEAMS (TWIN POST FRAMES ONLY) AU-FWBOTRAIL1100 AU-FWBOTRAIL1300 AU-FWBOTRAIL1900 AU-FWBOTRAIL12200  WIDTH KITS (PER LEG - TWIN POST FRAMES ONL AU-FW1200 (1200 - 1300mm wide) AU-FW1400 (1400 - 1500mm wide) AU-FW1600 (1600 - 1900mm wide) AU-FW1800 (1800 - 2000mm wide)                                                                    |
|                    | 400 - 600mm<br>SQUARE WIDTH                                     | <b>△</b>                                                   | Suits 400 - 600mm Square Top  AU-FWMOD-11.15R                                                                                |                                                                                                                                                                                                                                                                                                                                                                                                                                                   |
| ROUND              | DIAMETER                                                        | T                                                          | SINGLE POST PEDESTAL BASE Suits 800 - 1200mm Diameter Round Top                                                              | N/A                                                                                                                                                                                                                                                                                                                                                                                                                                               |
| SQUARE             | <b>OR</b><br><b>700 - 1000mm</b><br>SQUARE WIDTH                |                                                            | Suits 700 - 1000mm Square Top  MOD1/B                                                                                        | N/A                                                                                                                                                                                                                                                                                                                                                                                                                                               |
| _                  | 800 - 1200mm<br>DIAMETER<br>OR<br>700 - 1000mm<br>SQUARE WIDTH  |                                                            | SINGLE POST PEDESTAL BASE Suits 800 - 1200mm Diameter Round Top Suits 700 - 1000mm Square Top AU-FWMOD-11.1R                 |                                                                                                                                                                                                                                                                                                                                                                                                                                                   |
| ROUND              | 1000 - 1300mm<br>DIAMETER<br>OR<br>900 - 1200mm<br>SQUARE WIDTH |                                                            | FOUR POST PEDESTAL BASE Suits 1000 - 1300mm Diameter Round Top Suits 900 - 1200mm Square Top AU-FWMOD-11.4R                  |                                                                                                                                                                                                                                                                                                                                                                                                                                                   |
| SQUARE             | 1400 - 1800mm<br>DIAMETER                                       |                                                            | FOUR POST PEDESTAL BASE Suits 1400 - 1800mm Diameter Round Top                                                               | ⊢ N/A                                                                                                                                                                                                                                                                                                                                                                                                                                             |
|                    | <b>1200 - 1600mm</b><br>SQUARE WIDTH                            |                                                            | Suits 1200 - 1600mm Square Top                                                                                               | 1                                                                                                                                                                                                                                                                                                                                                                                                                                                 |

#### **EXAMPLE** MT5218CC3/B | Worksurface Size of 5600mm x 1800mm

| Stockcode           | Description                              | Quantity |  |
|---------------------|------------------------------------------|----------|--|
| AU-FWMOD-04END/B    | Modulus Twin Post Leg Pair with Collar   | 1        |  |
| AU-FW1800SET/B      | Modulus Width Connector Beam             | 2        |  |
| AU-FWMOD-04MID/B    | Modulus Twin Post Centre Leg with Collar | 2        |  |
| AU-FWTOPRAIL1600/B  | Modulus Upper Beam                       | 6        |  |
| AU-FWBOTRAII 1600/B | Modulus Lower Beam Set                   | 3        |  |