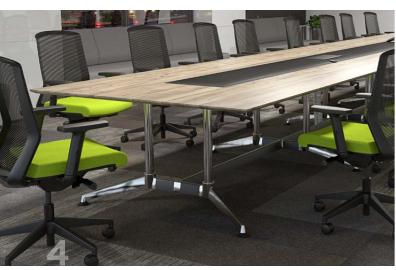

### **Boardroom Tables**

The Modulus system has a timeless simplicity with one universal leg style that supports many table designs. The distinctive A-shaped rail and socket system securely locks the table together & gives immense strength.