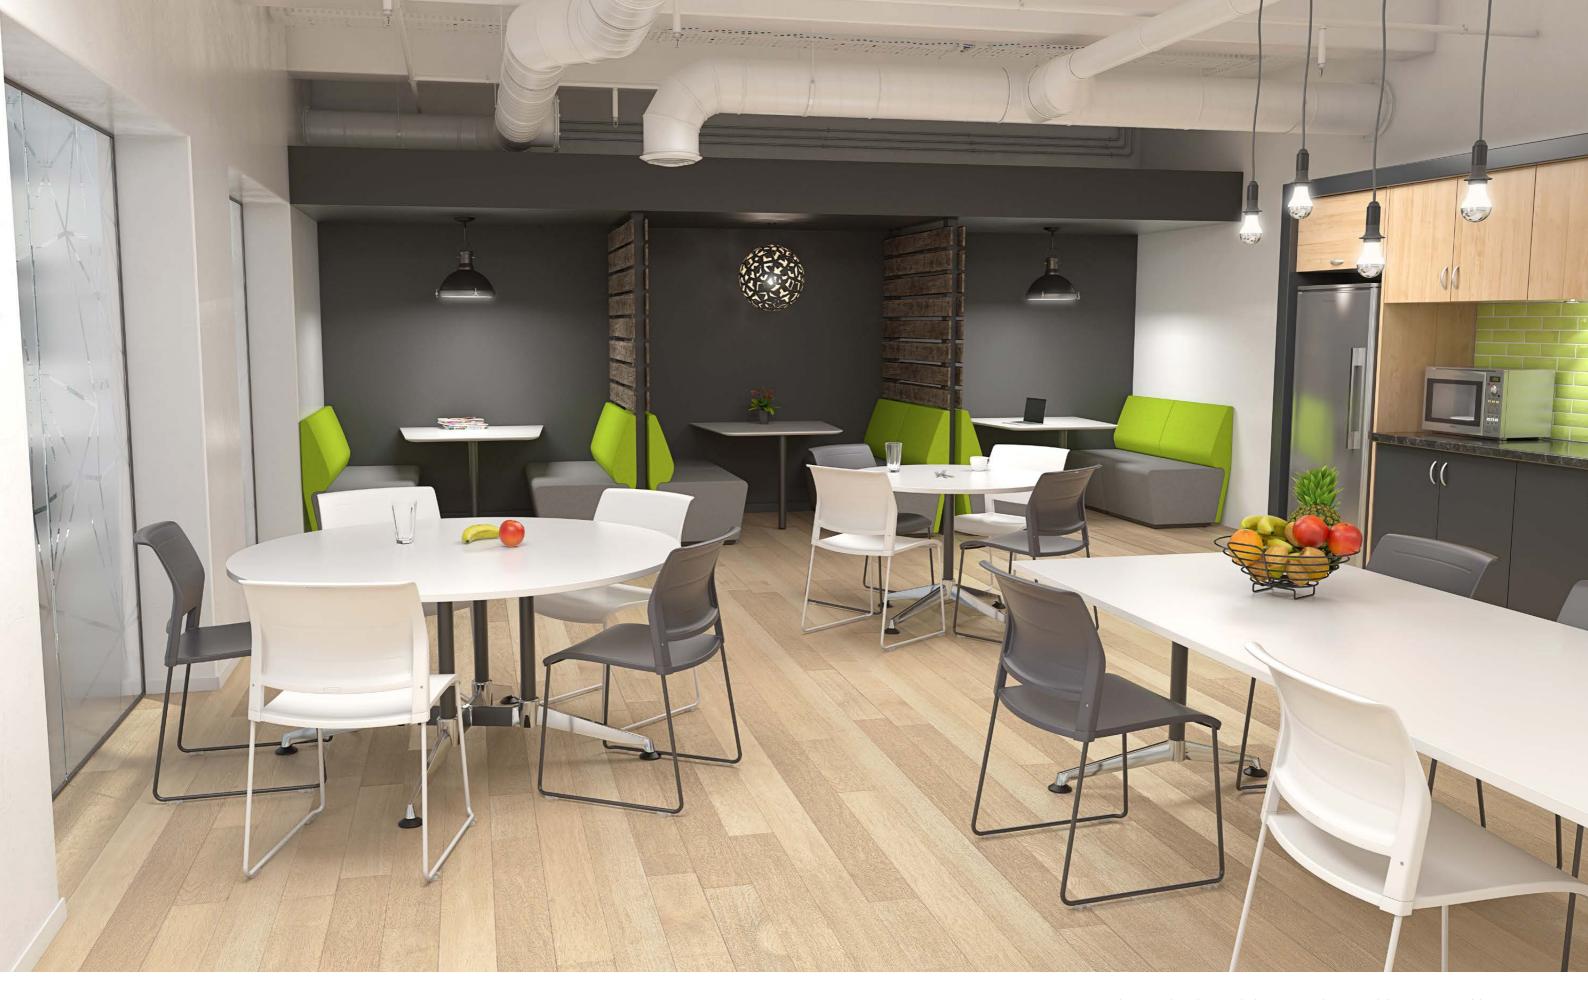

### **Cafeteria Tables**

Versatile enough to be used almost anywhere, Modulus Meeting Tables complement any space with a variety of top sizes, base formats and a refined aesthetic. From dining tables in social areas to coffee tables or standing-height occasional tables for more informal settings, Modulus Meeting Tables offer flexibility, enabling any activity that requires an inviting surface.