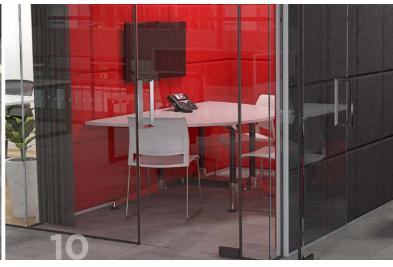

## **Shaped Tables** Teleconference

Modulus Teleconference Tables are specifically designed to support virtual collaboration. Half-round and trapezoid shapes create focus on communication tools and encourage group engagement. These tables make interaction comfortable!