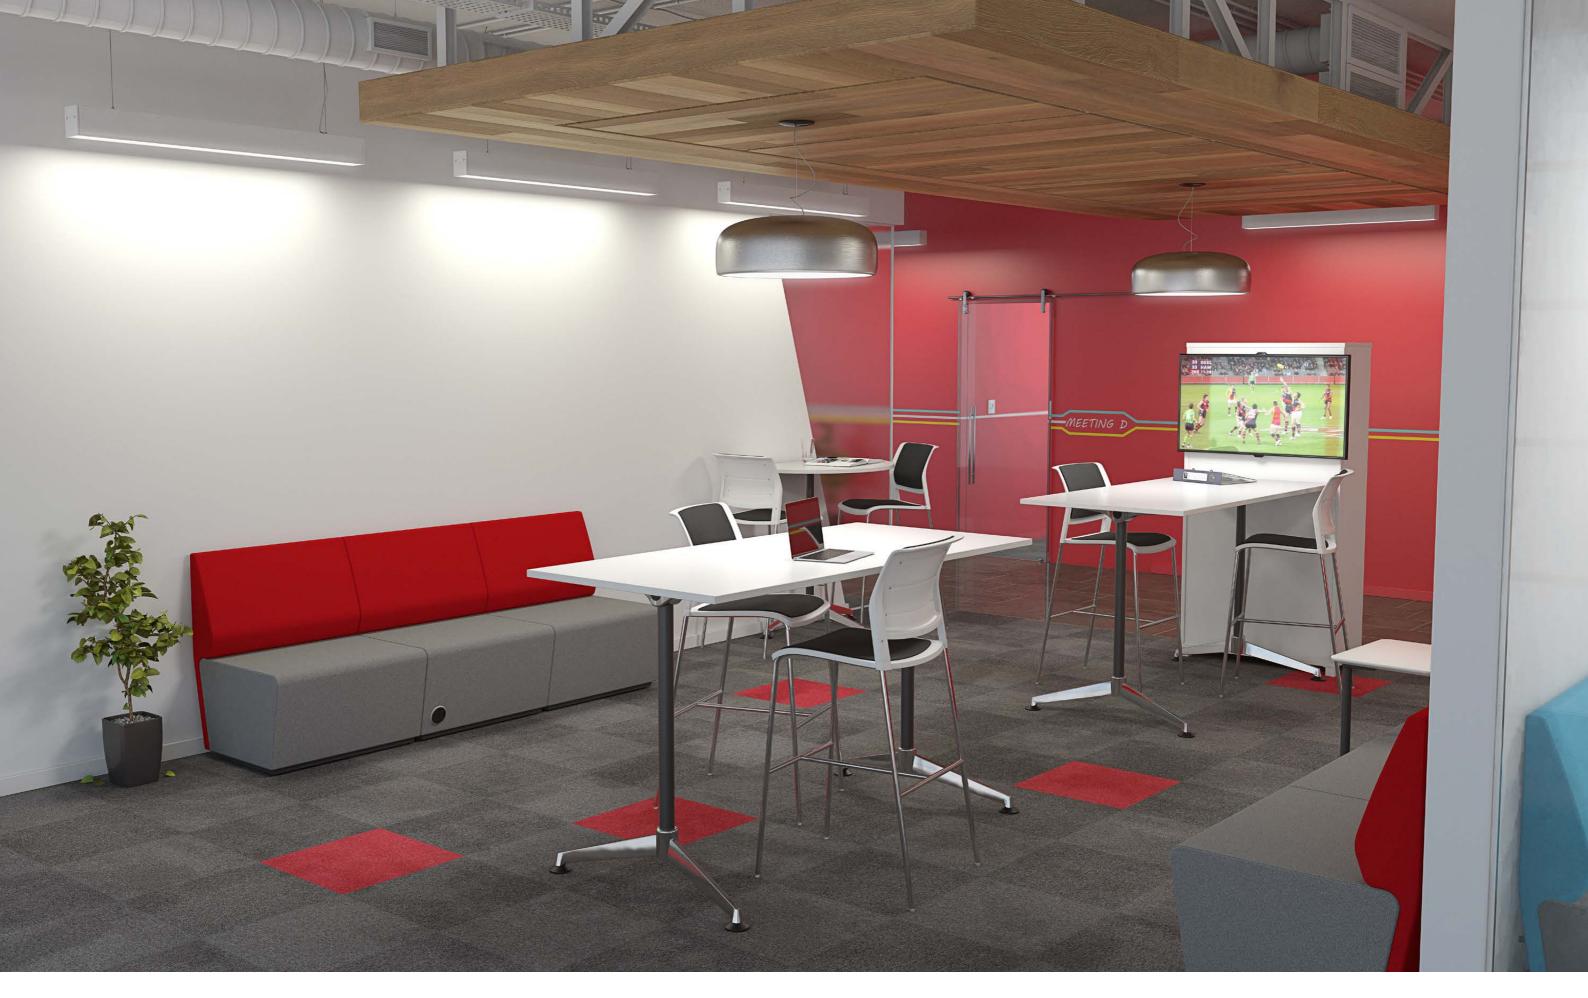

## **High Tables**

86% of Americans remain sedentary for 21hr/day

- Encourage standing areas to avoid problems with high blood pressure, reduced metabolism and weaker muscles
- Standing meetings and workspaces have been proven to improve workflow, increase focus and raise productivity.

With frames to support a variety of work top sizes and an unobtrusive foot design, Modulus High Tables provide an excellent, impromptu place for workers to gather. They're ideal for quick meetings, reviewing documents, or simply catching up. Workers rarely have time to sit for extended meetings during their time in the office, so touchdown spaces can help provide more supportive options.