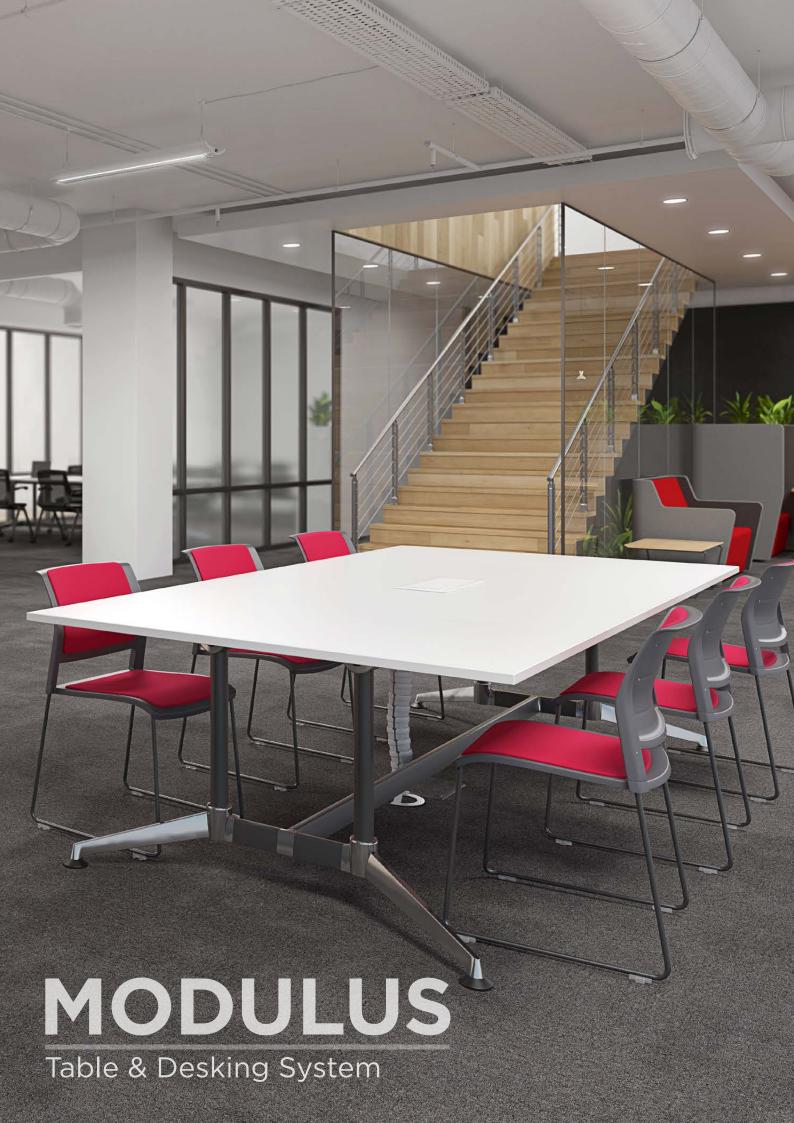

### **Boardroom Tables**

The Modulus system has a timeless simplicity with one universal leg style that supports many table designs. The distinctive A-shaped rail and socket system securely locks the table together & gives immense strength.