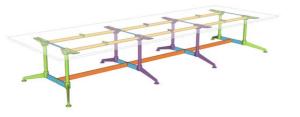

### **Boardroom Tables**

The Modulus system has a timeless simplicity with one universal leg style that supports many table designs. The distinctive A-shaped rail and socket system securely locks the table together & gives immense strength.