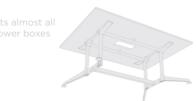

#### STANDARD FEATURES

- Black powdercoated posts
   & rails, polished alloy feet,
   collars & connectors.
- Levelling glides.
- 25mm Studio White melamine with matching 2mm ABS edge.
- Compatible with in-desk power & data boxes.
- Worksurface height of 720mm including 25mm worktop
- Flip tables AFRDI approved for severe commercial use.