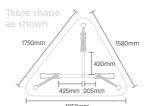

## **Shaped Tables** Education

enefits of collaborative learning
Positive interdependence

- 2-Encourages face to face interaction
- 4-Develops social skills
- 5-Cultivates group processing

Modulus Education Tables are specifically designed to support flexible learning modes. The triangular shaped tables improve sight lines, encourage collaboration and help define personal work area. These multi-talented tables encourage easy shifts between lecture, discussion, and project work.

| TABLE TOP<br>SHAPE | TABLE TOP WIDTH                                                 | TABLE LEG<br>CONFIGURATION                                 |                                                                                                                              | OPTIONS                                                                                                                                                                                                                                                                                                                                                                                                                                           |
|--------------------|-----------------------------------------------------------------|------------------------------------------------------------|------------------------------------------------------------------------------------------------------------------------------|---------------------------------------------------------------------------------------------------------------------------------------------------------------------------------------------------------------------------------------------------------------------------------------------------------------------------------------------------------------------------------------------------------------------------------------------------|
| RECTANGULAR        | <b>900 - 2200mm</b><br>WIDTH                                    | J.                                                         | 580mm FLIP LEG SET Suits 900 - 2200mm Length Top AU-FWFLIP-01/B                                                              | FWFRAIL050 (Suits 900 - 1300mm length top) FWFRAIL010 (Suits 1200 - 1600mm length top) FWFRAIL110 (suits 1500 - 1900mm length top)                                                                                                                                                                                                                                                                                                                |
|                    |                                                                 |                                                            | 705mm FLIP LEG SET Suits 900 - 2200mm Length Top AU-FWFLIP-02/B                                                              | FWFRAIL140 (suits 1800 - 2200mm length top) Is your table top longer? Use a combination of beams to sui                                                                                                                                                                                                                                                                                                                                           |
|                    | <b>600 - 900mm</b><br>WIDTH                                     | TI                                                         | Add 1 upper beam to fit                                                                                                      | UPPER BEAMS ONE BEAM PER SPAN SINGLE POS TWO BEAMS PER SPAN TWIN POS                                                                                                                                                                                                                                                                                                                                                                              |
|                    | the length of your t                                            | the length of your table top (Table top length 3000mm max) | AU-FWTOPRAIL1100                                                                                                             |                                                                                                                                                                                                                                                                                                                                                                                                                                                   |
| RECTANGULAR        |                                                                 |                                                            | 800mm FIXED LEG SET                                                                                                          | AU-FWTOPRAILISOO AU-FWTOPRAILISOO AU-FWTOPRAILISOO                                                                                                                                                                                                                                                                                                                                                                                                |
|                    |                                                                 | 1500 - 3000<br>LENGTH                                      | AU-FWMOD-02END  Add 1 upper beam to fit the length of your table top (Table top length 3000mm max)                           | AU-FWTOPRAIL2200  Is your table top longer?  Use a combination of beams to sui                                                                                                                                                                                                                                                                                                                                                                    |
|                    | <b>800 - 1100mm</b><br>WIDTH                                    |                                                            | SINGLE POST LEG SET<br>WITH COLLAR                                                                                           | LOWER BEAMS (TWIN POST FRAMES ONLY)                                                                                                                                                                                                                                                                                                                                                                                                               |
| OR                 |                                                                 | over 3000<br>LENGTH                                        | End legs: AU-FWMOD-03END                                                                                                     | AU-FWBOTRAIL1100<br>AU-FWBOTRAIL1300                                                                                                                                                                                                                                                                                                                                                                                                              |
|                    |                                                                 |                                                            | Centre Legs: AU-FWMOD-03MID                                                                                                  | AU-FWBOTRAIL1600                                                                                                                                                                                                                                                                                                                                                                                                                                  |
|                    |                                                                 |                                                            | Add upper beams to fit the length of your table top (each section) (Table top can be an infinite length)                     | AU-FWBOTRAIL12200                                                                                                                                                                                                                                                                                                                                                                                                                                 |
| UNIQUE             |                                                                 |                                                            | TWIN POST LEGS WITH COLLAR End leg pair AU-FWMOD-04END                                                                       | WIDTH KITS  (PER LEG - TWIN POST FRAMES ONL'  AU-FW1200                                                                                                                                                                                                                                                                                                                                                                                           |
|                    | <b>1200 - 1900mm</b><br>WIDTH                                   |                                                            | Centre leg AU-FWMOD-04MID                                                                                                    | (1200 - 1300mm wide) <b>AU-FW1400</b> (1400 - 1500mm wide)                                                                                                                                                                                                                                                                                                                                                                                        |
|                    |                                                                 |                                                            | Add 2 upper and 1 lower beams to fit the length of your table top (each section). Add width kit to suit width of your table. | AU-FW1600<br>(1600 - 1900mm wide)<br>AU-FW1800                                                                                                                                                                                                                                                                                                                                                                                                    |
|                    |                                                                 |                                                            | (Table top can be an infinite length)                                                                                        | AU-FWTOPRAILBOO AU-FWTOPRAIL1100 AU-FWTOPRAIL1300 AU-FWTOPRAIL1600 AU-FWTOPRAIL1900 AU-FWTOPRAIL2200 Is your table top longer? Use a combination of beams to s  LOWER BEAMS (TWIN POST FRAMES ONLY) AU-FWBOTRAIL1100 AU-FWBOTRAIL1300 AU-FWBOTRAIL1600 AU-FWBOTRAIL1900 AU-FWBOTRAIL1900 AU-FWBOTRAIL2200  WIDTH KITS (PER LEG - TWIN POST FRAMES ON AU-FW1200 (1200 - 1300mm wide) AU-FW1400 (1400 - 1500mm wide) AU-FW1600 (1600 - 1900mm wide) |
|                    | 400 - 700mm<br>DIAMETER<br>OR                                   | T                                                          | SINGLE POST PEDESTAL BASE Suits 400 - 700mm Diameter Round Top                                                               | AU-FWTOPRAIL1900 AU-FWTOPRAIL2200 Is your table top longer? Use a combination of beams to su  LOWER BEAMS (TWIN POST FRAMES ONLY) AU-FWBOTRAIL1100 AU-FWBOTRAIL1300 AU-FWBOTRAIL1900 AU-FWBOTRAIL12200  WIDTH KITS (PER LEG - TWIN POST FRAMES ONL AU-FW1200 (1200 - 1300mm wide) AU-FW1400 (1400 - 1500mm wide) AU-FW1600 (1600 - 1900mm wide) AU-FW1800 (1800 - 2000mm wide)                                                                    |
|                    | 400 - 600mm<br>SQUARE WIDTH                                     | <b>△</b>                                                   | Suits 400 - 600mm Square Top  AU-FWMOD-11.15R                                                                                |                                                                                                                                                                                                                                                                                                                                                                                                                                                   |
| ROUND              | DIAMETER                                                        | T                                                          | SINGLE POST PEDESTAL BASE Suits 800 - 1200mm Diameter Round Top                                                              | N/A                                                                                                                                                                                                                                                                                                                                                                                                                                               |
| SQUARE             | <b>OR</b><br><b>700 - 1000mm</b><br>SQUARE WIDTH                |                                                            | Suits 700 - 1000mm Square Top  MOD1/B                                                                                        | N/A                                                                                                                                                                                                                                                                                                                                                                                                                                               |
| _                  | 800 - 1200mm<br>DIAMETER<br>OR<br>700 - 1000mm<br>SQUARE WIDTH  |                                                            | SINGLE POST PEDESTAL BASE Suits 800 - 1200mm Diameter Round Top Suits 700 - 1000mm Square Top AU-FWMOD-11.1R                 |                                                                                                                                                                                                                                                                                                                                                                                                                                                   |
| ROUND              | 1000 - 1300mm<br>DIAMETER<br>OR<br>900 - 1200mm<br>SQUARE WIDTH |                                                            | FOUR POST PEDESTAL BASE Suits 1000 - 1300mm Diameter Round Top Suits 900 - 1200mm Square Top AU-FWMOD-11.4R                  |                                                                                                                                                                                                                                                                                                                                                                                                                                                   |
| SQUARE             | 1400 - 1800mm<br>DIAMETER                                       |                                                            | FOUR POST PEDESTAL BASE Suits 1400 - 1800mm Diameter Round Top                                                               | ⊢ N/A                                                                                                                                                                                                                                                                                                                                                                                                                                             |
|                    | <b>1200 - 1600mm</b><br>SQUARE WIDTH                            |                                                            | Suits 1200 - 1600mm Square Top                                                                                               | 1                                                                                                                                                                                                                                                                                                                                                                                                                                                 |