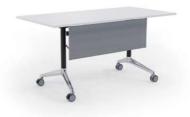

## Flip Tables

Shifting between learning modes can be expensive and time consuming with traditional static furniture. Flip tables are easily reconfigured allowing for flexible working areas, training zones or presentation rooms. Extra fast to install these tables come in a range of sizes with optional privacy modesty panels.

#### STANDARD FEATURES

- Black powdercoated posts
   & rails, polished alloy feet,
   collars & connectors.
- Levelling glides.
- 25mm Studio White melamine with matching 2mm ABS edge.
- Compatible with in-desk power & data boxes.
- Worksurface height of 720mm including 25mm worktop
- Flip tables AFRDI approved for severe commercial use.