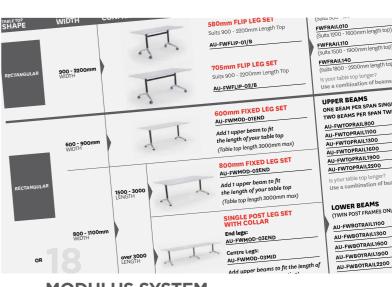

| TABLE TOP<br>SHAPE | TABLE TOP WIDTH                                                 | TABLE LEG<br>CONFIGURATION                                 |                                                                                                                              | OPTIONS                                                                                                                                                                                                                                                                                                                                                                                                                                           |
|--------------------|-----------------------------------------------------------------|------------------------------------------------------------|------------------------------------------------------------------------------------------------------------------------------|---------------------------------------------------------------------------------------------------------------------------------------------------------------------------------------------------------------------------------------------------------------------------------------------------------------------------------------------------------------------------------------------------------------------------------------------------|
| RECTANGULAR        | <b>900 - 2200mm</b><br>WIDTH                                    | J.                                                         | 580mm FLIP LEG SET Suits 900 - 2200mm Length Top AU-FWFLIP-01/B                                                              | FWFRAIL050 (Suits 900 - 1300mm length top) FWFRAIL010 (Suits 1200 - 1600mm length top) FWFRAIL110 (suits 1500 - 1900mm length top)                                                                                                                                                                                                                                                                                                                |
|                    |                                                                 |                                                            | 705mm FLIP LEG SET Suits 900 - 2200mm Length Top AU-FWFLIP-02/B                                                              | FWFRAIL140 (suits 1800 - 2200mm length top) Is your table top longer? Use a combination of beams to sui                                                                                                                                                                                                                                                                                                                                           |
|                    | <b>600 - 900mm</b><br>WIDTH                                     | TI                                                         | Add 1 upper beam to fit                                                                                                      | UPPER BEAMS ONE BEAM PER SPAN SINGLE POS TWO BEAMS PER SPAN TWIN POS                                                                                                                                                                                                                                                                                                                                                                              |
|                    | the length of your t                                            | the length of your table top (Table top length 3000mm max) | AU-FWTOPRAIL1100                                                                                                             |                                                                                                                                                                                                                                                                                                                                                                                                                                                   |
| RECTANGULAR        |                                                                 |                                                            | 800mm FIXED LEG SET                                                                                                          | AU-FWTOPRAILISOO AU-FWTOPRAILISOO AU-FWTOPRAILISOO                                                                                                                                                                                                                                                                                                                                                                                                |
|                    |                                                                 | 1500 - 3000<br>LENGTH                                      | AU-FWMOD-02END  Add 1 upper beam to fit the length of your table top (Table top length 3000mm max)                           | AU-FWTOPRAIL2200  Is your table top longer?  Use a combination of beams to sui                                                                                                                                                                                                                                                                                                                                                                    |
|                    | <b>800 - 1100mm</b><br>WIDTH                                    |                                                            | SINGLE POST LEG SET<br>WITH COLLAR                                                                                           | LOWER BEAMS (TWIN POST FRAMES ONLY)                                                                                                                                                                                                                                                                                                                                                                                                               |
| OR                 |                                                                 | over 3000<br>LENGTH                                        | End legs: AU-FWMOD-03END                                                                                                     | AU-FWBOTRAIL1100<br>AU-FWBOTRAIL1300                                                                                                                                                                                                                                                                                                                                                                                                              |
|                    |                                                                 |                                                            | Centre Legs: AU-FWMOD-03MID                                                                                                  | AU-FWBOTRAIL1600                                                                                                                                                                                                                                                                                                                                                                                                                                  |
|                    |                                                                 |                                                            | Add upper beams to fit the length of your table top (each section) (Table top can be an infinite length)                     | AU-FWBOTRAIL12200                                                                                                                                                                                                                                                                                                                                                                                                                                 |
| UNIQUE             |                                                                 |                                                            | TWIN POST LEGS WITH COLLAR End leg pair AU-FWMOD-04END                                                                       | WIDTH KITS  (PER LEG - TWIN POST FRAMES ONL'  AU-FW1200                                                                                                                                                                                                                                                                                                                                                                                           |
|                    | <b>1200 - 1900mm</b><br>WIDTH                                   |                                                            | Centre leg AU-FWMOD-04MID                                                                                                    | (1200 - 1300mm wide) <b>AU-FW1400</b> (1400 - 1500mm wide)                                                                                                                                                                                                                                                                                                                                                                                        |
|                    |                                                                 |                                                            | Add 2 upper and 1 lower beams to fit the length of your table top (each section). Add width kit to suit width of your table. | AU-FW1600<br>(1600 - 1900mm wide)<br>AU-FW1800                                                                                                                                                                                                                                                                                                                                                                                                    |
|                    |                                                                 |                                                            | (Table top can be an infinite length)                                                                                        | AU-FWTOPRAILBOO AU-FWTOPRAIL1100 AU-FWTOPRAIL1300 AU-FWTOPRAIL1600 AU-FWTOPRAIL1900 AU-FWTOPRAIL2200 Is your table top longer? Use a combination of beams to s  LOWER BEAMS (TWIN POST FRAMES ONLY) AU-FWBOTRAIL1100 AU-FWBOTRAIL1300 AU-FWBOTRAIL1600 AU-FWBOTRAIL1900 AU-FWBOTRAIL1900 AU-FWBOTRAIL2200  WIDTH KITS (PER LEG - TWIN POST FRAMES ON AU-FW1200 (1200 - 1300mm wide) AU-FW1400 (1400 - 1500mm wide) AU-FW1600 (1600 - 1900mm wide) |
|                    | 400 - 700mm<br>DIAMETER<br>OR                                   | T                                                          | SINGLE POST PEDESTAL BASE Suits 400 - 700mm Diameter Round Top                                                               | AU-FWTOPRAIL1900 AU-FWTOPRAIL2200 Is your table top longer? Use a combination of beams to su  LOWER BEAMS (TWIN POST FRAMES ONLY) AU-FWBOTRAIL1100 AU-FWBOTRAIL1300 AU-FWBOTRAIL1900 AU-FWBOTRAIL12200  WIDTH KITS (PER LEG - TWIN POST FRAMES ONL AU-FW1200 (1200 - 1300mm wide) AU-FW1400 (1400 - 1500mm wide) AU-FW1600 (1600 - 1900mm wide) AU-FW1800 (1800 - 2000mm wide)                                                                    |
|                    | 400 - 600mm<br>SQUARE WIDTH                                     | <b>△</b>                                                   | Suits 400 - 600mm Square Top  AU-FWMOD-11.15R                                                                                |                                                                                                                                                                                                                                                                                                                                                                                                                                                   |
| ROUND              | DIAMETER                                                        | T                                                          | SINGLE POST PEDESTAL BASE Suits 800 - 1200mm Diameter Round Top                                                              | N/A                                                                                                                                                                                                                                                                                                                                                                                                                                               |
| SQUARE             | <b>OR</b><br><b>700 - 1000mm</b><br>SQUARE WIDTH                |                                                            | Suits 700 - 1000mm Square Top  MOD1/B                                                                                        | N/A                                                                                                                                                                                                                                                                                                                                                                                                                                               |
| _                  | 800 - 1200mm<br>DIAMETER<br>OR<br>700 - 1000mm<br>SQUARE WIDTH  |                                                            | SINGLE POST PEDESTAL BASE Suits 800 - 1200mm Diameter Round Top Suits 700 - 1000mm Square Top AU-FWMOD-11.1R                 |                                                                                                                                                                                                                                                                                                                                                                                                                                                   |
| ROUND              | 1000 - 1300mm<br>DIAMETER<br>OR<br>900 - 1200mm<br>SQUARE WIDTH |                                                            | FOUR POST PEDESTAL BASE Suits 1000 - 1300mm Diameter Round Top Suits 900 - 1200mm Square Top AU-FWMOD-11.4R                  |                                                                                                                                                                                                                                                                                                                                                                                                                                                   |
| SQUARE             | 1400 - 1800mm<br>DIAMETER                                       |                                                            | FOUR POST PEDESTAL BASE Suits 1400 - 1800mm Diameter Round Top                                                               | ⊢ N/A                                                                                                                                                                                                                                                                                                                                                                                                                                             |
|                    | <b>1200 - 1600mm</b><br>SQUARE WIDTH                            |                                                            | Suits 1200 - 1600mm Square Top                                                                                               | 1                                                                                                                                                                                                                                                                                                                                                                                                                                                 |