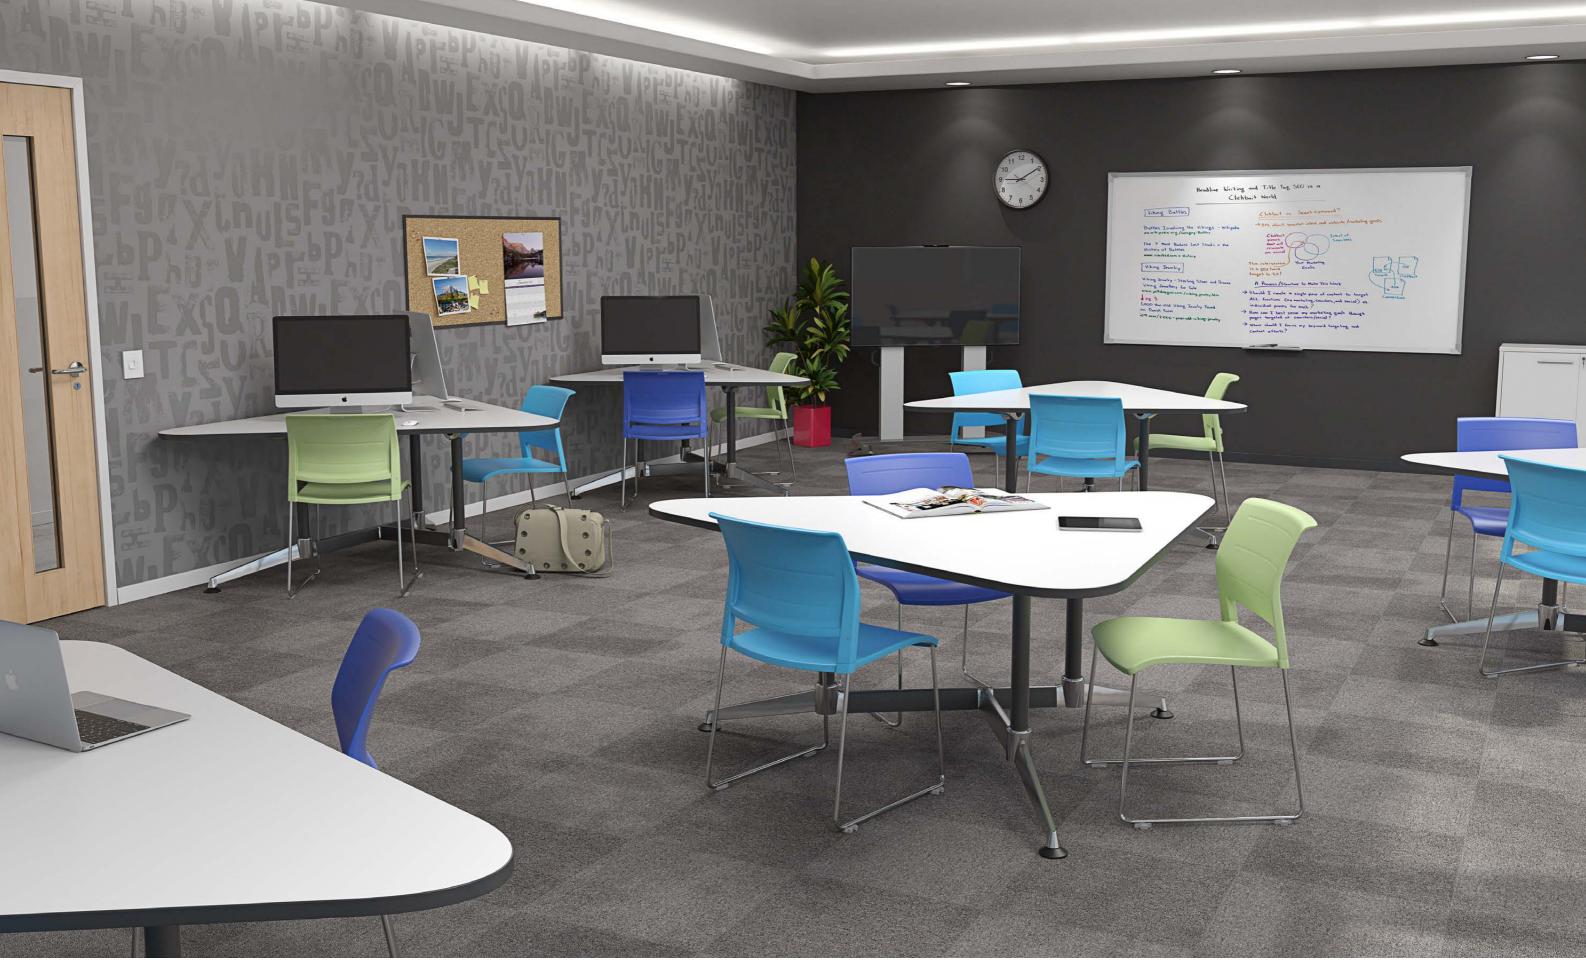

## **Shaped Tables** Education

enefits of collaborative learning
Positive interdependence

- 2-Encourages face to face interaction
- 4-Develops social skills
- 5-Cultivates group processing

Modulus Education Tables are specifically designed to support flexible learning modes. The triangular shaped tables improve sight lines, encourage collaboration and help define personal work area. These multi-talented tables encourage easy shifts between lecture, discussion, and project work.