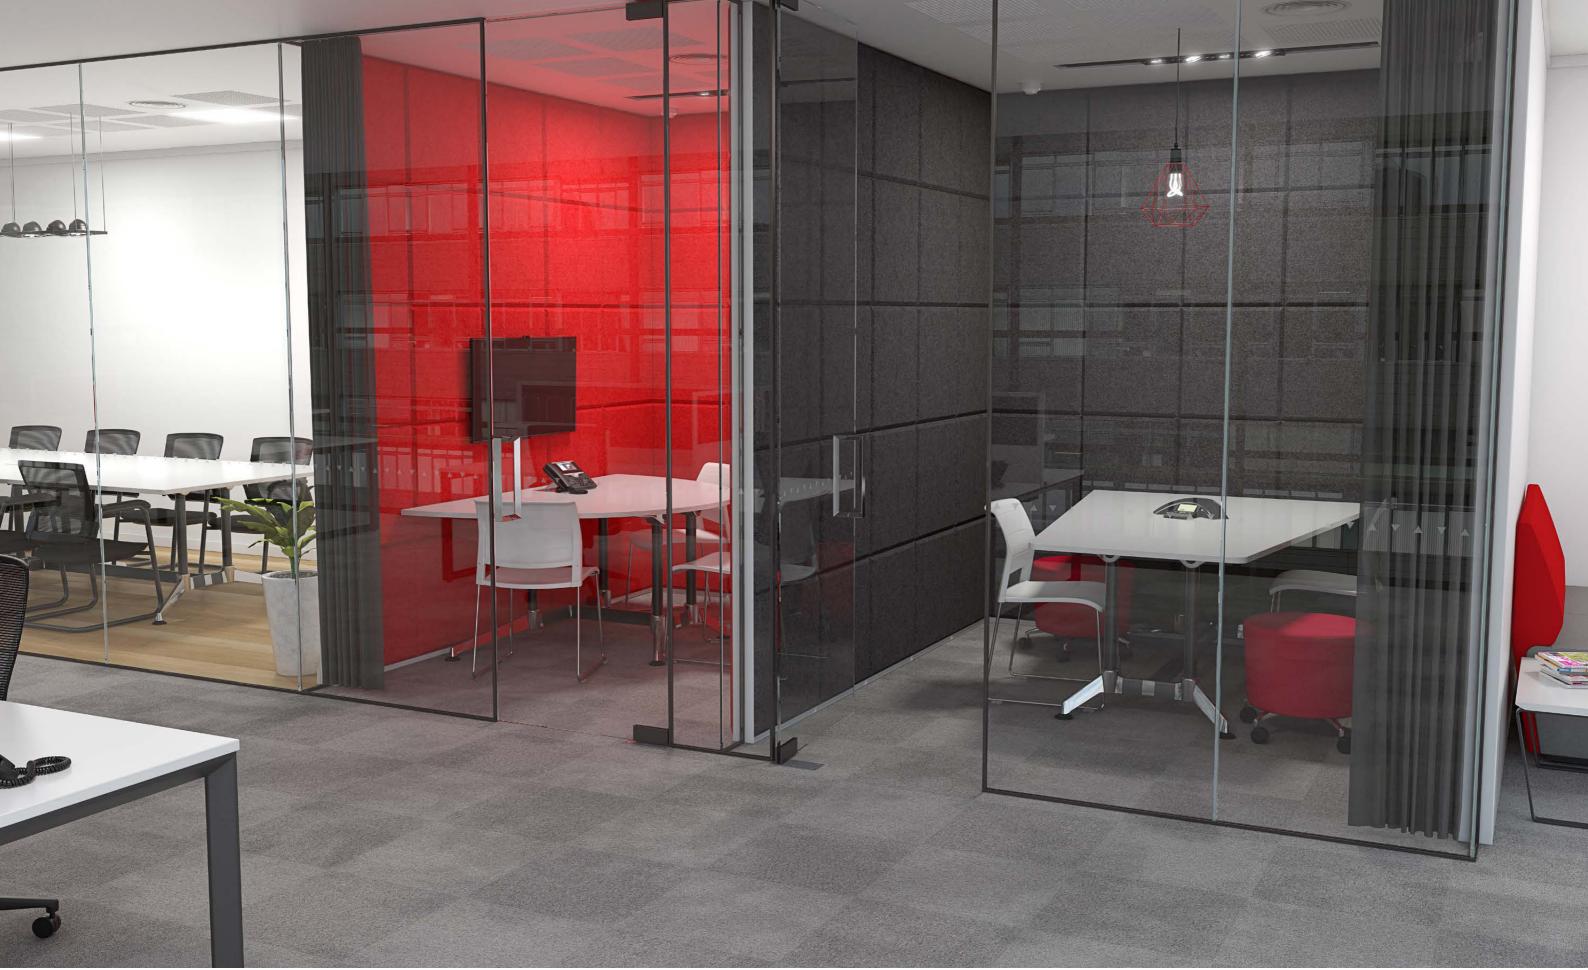

## **Shaped Tables** Teleconference

Modulus Teleconference Tables are specifically designed to support virtual collaboration. Half-round and trapezoid shapes create focus on communication tools and encourage group engagement. These tables make interaction comfortable!

### **Cafeteria Tables**

Versatile enough to be used almost anywhere, Modulus Meeting Tables complement any space with a variety of top sizes, base formats and a refined aesthetic. From dining tables in social areas to coffee tables or standing-height occasional tables for more informal settings, Modulus Meeting Tables offer flexibility, enabling any activity that requires an inviting surface.