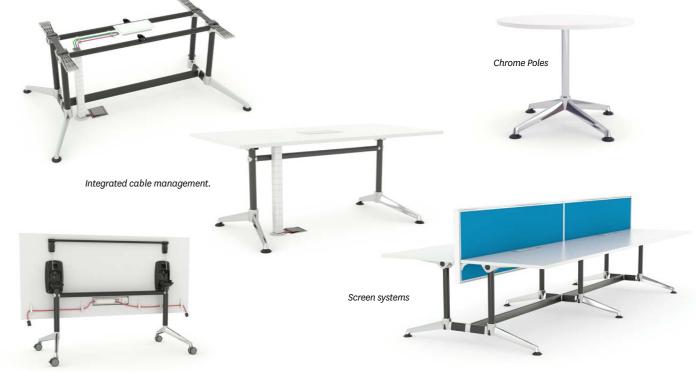

# Desking

Modulus Desking offers contemporary styling, in a clean, simple aesthetic. The best office environments are those that create a sense of community & space and support dynamic changes in workplace technologies and evolving work practices. And best of all, it integrates visually with all Modulus Meeting Tables.

#### STANDARD FEATURES

- Black powdercoated posts
   & rails, polished alloy feet,
   collars & connectors.
- Levelling glides.
- 25mm Studio White melamine with matching 2mm ABS edge.
- Compatible with in-desk power & data boxes.
- Worksurface height of 720mm including 25mm worktop
- Flip tables AFRDI approved for severe commercial use.

#### EXTRAS

18 Modulus 19