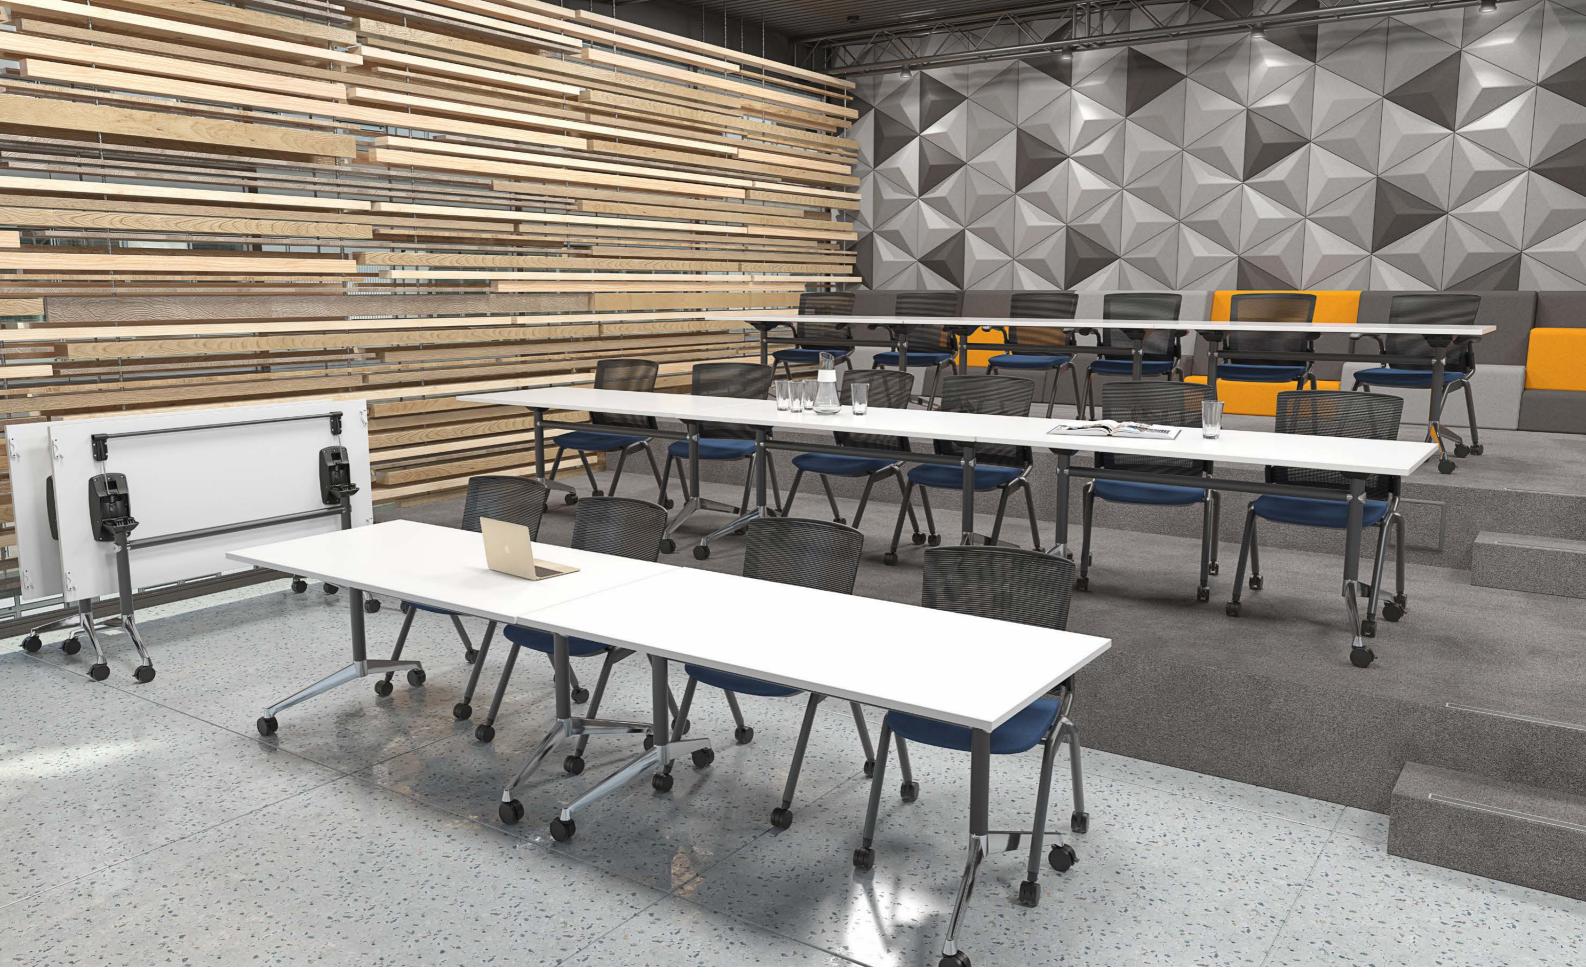

## Flip Tables

Shifting between learning modes can be expensive and time consuming with traditional static furniture. Flip tables are easily reconfigured allowing for flexible working areas, training zones or presentation rooms. Extra fast to install these tables come in a range of sizes with optional privacy modesty panels.