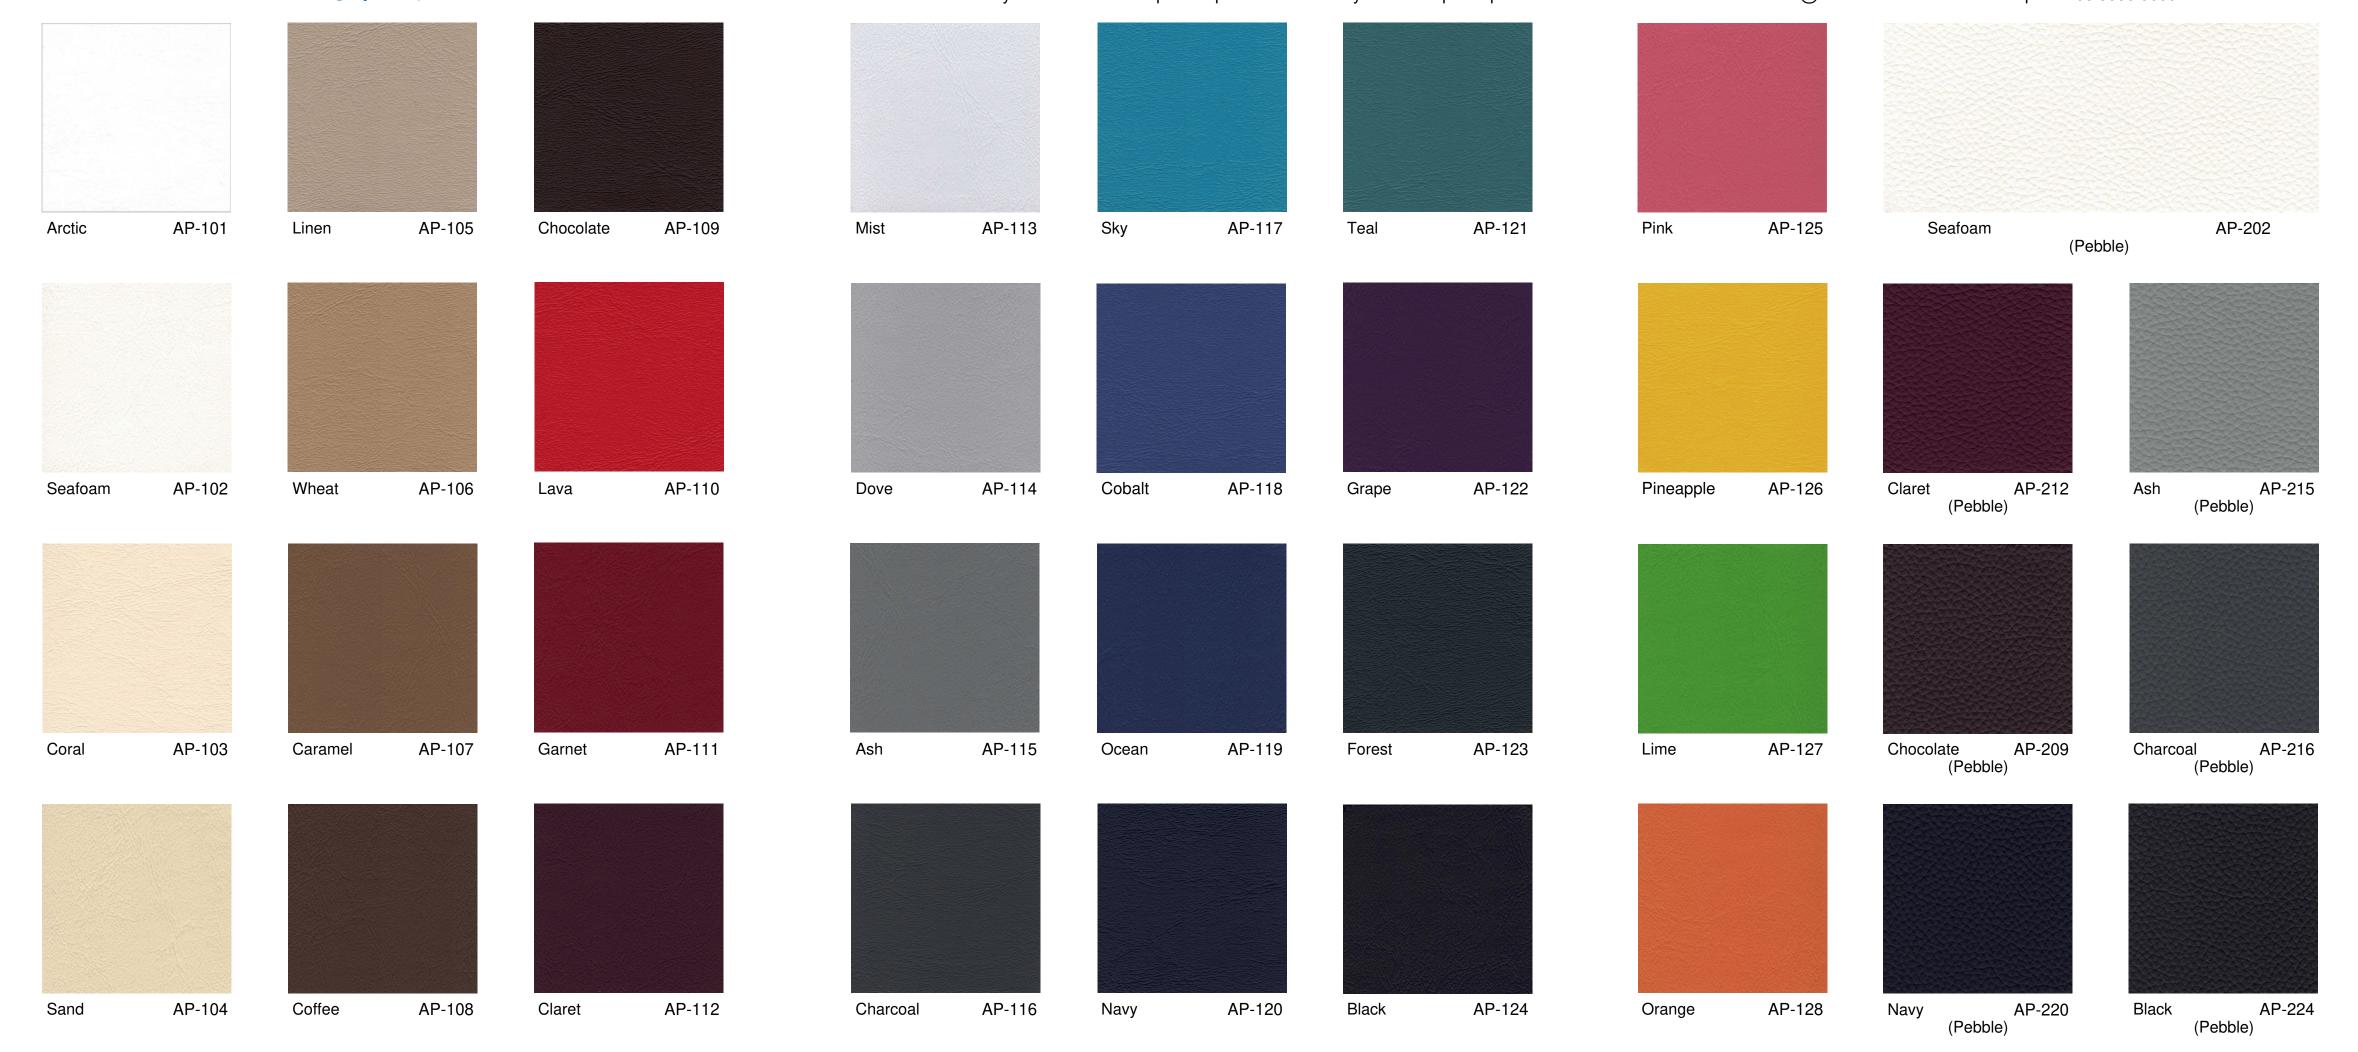

Stocked in Australia, ASPEN has 35 options, which include a palette of 28 colours in a subtle leather-look and 7 colours in a matching pebble finish.

**ASPEN** Black AP-124