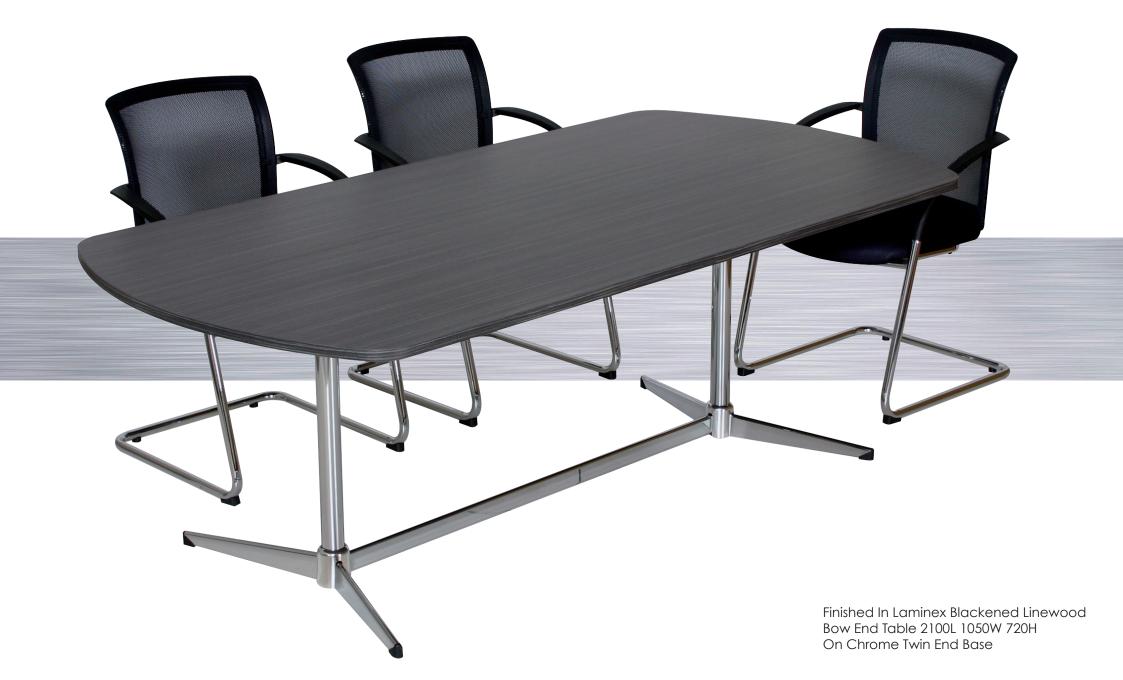

Aspire is backed by a 10-year warranty.

Aspire boasts a strong range of functional designs that can be tailored to make the most of your available space.

When it comes to your next office fit out, from inspiration to aspiration to success, Aspire is with you every step of the way.

Coat Cupboard / Shelves 2100H 450W 600D

Credenza 1800L 720H 600D

Mobile Caddy 1200L 685H 600D

For more information please see www.mdesk.com.au





Finished In Laminex Hazelnut Wood Ergocurve Desk 2100L 900 / 750W 720H Return 900L 600D 720H Mobile Ped 468W 552D 685H



Filing Cabinets Fitted With Full Depth Drawers On Hafele Full Extension Runners

4 Drw 1430H 476W 600D

3 Drw 1075H 476W 600D

2 Drw 720H 476W 600D





2 + 1 Mobile Pedestal With Hafele Symo 3000 lock





Bookcase Hutch 1800L 1080H 300D







Finished In Laminex Milano Walnut 900 Diameter Round Table on Chrome Platter Base

Finished In Laminex Natural Zebrano 1200 x 1200 Quad Table on Chrome Platter Finished In Laminex Silver Ash 1200 x 1200 x 1200 Tri Table on Black Cast Platter



#### Reception Module

Finished In Laminex Hazelnut Wood And Oyster Linea 2100L 1100H 400D





An Aspire Reception Module Turns Any Desk Into An Attractive And Functional Reception Area







#### Aspire By Melbourne Desk Company



MDC reserves the right to change specification without notice. Actual samples of the Laminex Colour range should be viewed before placing order. MDC's manufacturing system is ISO 9001 and ISO 14001 accredited.

www.mdesk.com.au