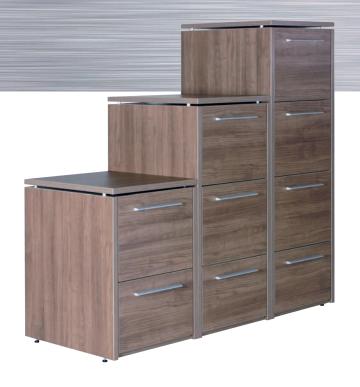

Filing Cabinets Fitted With Full Depth Drawers On Hafele Full Extension Runners

4 Drw 1430H 476W 600D

3 Drw 1075H 476W 600D

2 Drw 720H 476W 600D

2 + 1 Mobile Pedestal With Hafele Symo 3000 lock

Bookcase Hutch 1800L 1080H 300D