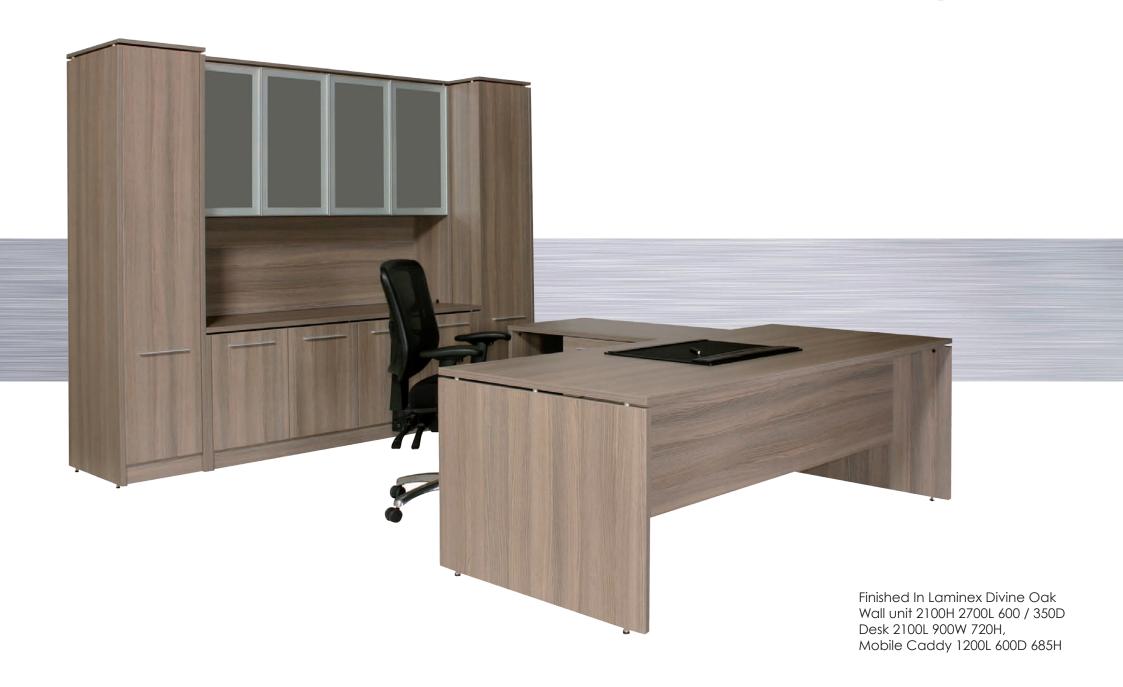

Coat Cupboard / Shelves 2100H 450W 600D

Credenza 1800L 720H 600D

Mobile Caddy 1200L 685H 600D

For more information please see www.mdesk.com.au

Finished In Laminex Hazelnut Wood Ergocurve Desk 2100L 900 / 750W 720H Return 900L 600D 720H Mobile Ped 468W 552D 685H