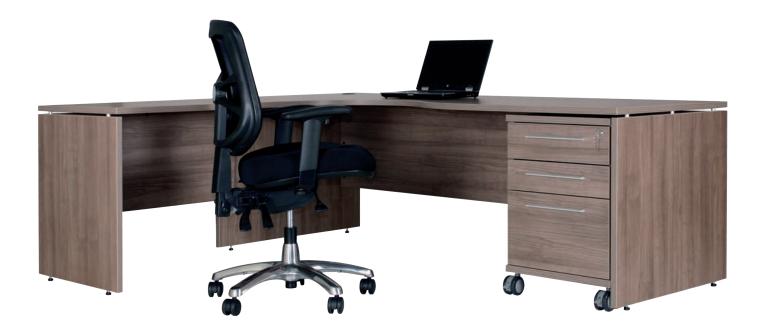

Coat Cupboard / Shelves 2100H 450W 600D

Credenza 1800L 720H 600D

Mobile Caddy 1200L 685H 600D

For more information please see www.mdesk.com.au

Finished In Laminex Hazelnut Wood Ergocurve Desk 2100L 900 / 750W 720H Return 900L 600D 720H Mobile Ped 468W 552D 685H