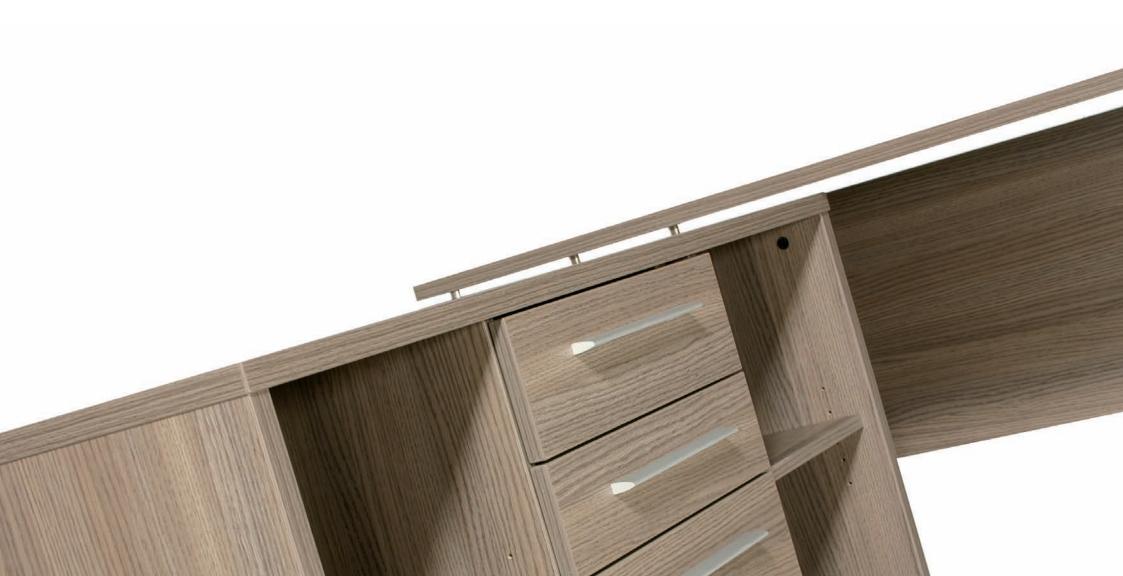

Filing Cabinets Fitted With Full Depth Drawers On Hafele Full Extension Runners

4 Drw 1430H 476W 600D

3 Drw 1075H 476W 600D

2 Drw 720H 476W 600D

2 + 1 Mobile Pedestal With Hafele Symo 3000 lock

Bookcase Hutch 1800L 1080H 300D