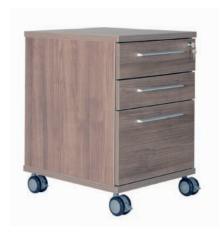

Filing Cabinets Fitted With Full Depth Drawers On Hafele Full Extension Runners

4 Drw 1430H 476W 600D

3 Drw 1075H 476W 600D

2 Drw 720H 476W 600D

2 + 1 Mobile Pedestal With Hafele Symo 3000 lock

Bookcase Hutch 1800L 1080H 300D