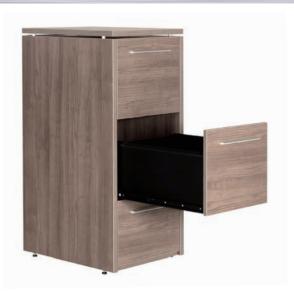

Filing Cabinets Fitted With Full Depth Drawers On Hafele Full Extension Runners

4 Drw 1430H 476W 600D

3 Drw 1075H 476W 600D

2 Drw 720H 476W 600D

2 + 1 Mobile Pedestal With Hafele Symo 3000 lock

Bookcase Hutch 1800L 1080H 300D