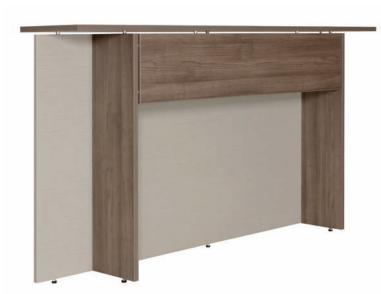

#### Reception Module

Finished In Laminex Hazelnut Wood And Oyster Linea 2100L 1100H 400D

An Aspire Reception Module Turns Any Desk Into An Attractive And Functional Reception Area