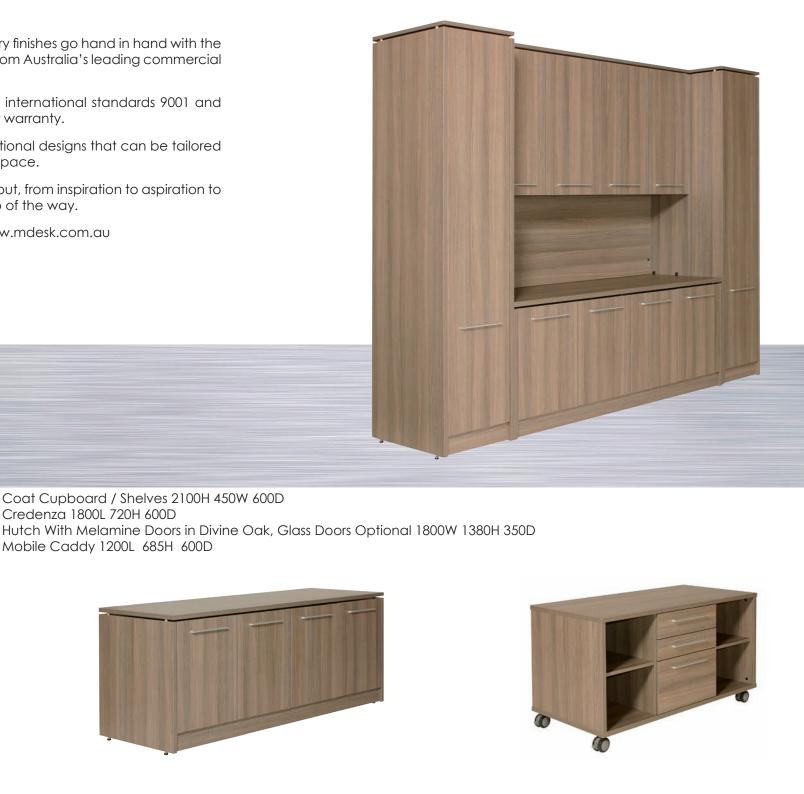

Coat Cupboard / Shelves 2100H 450W 600D

Credenza 1800L 720H 600D

Mobile Caddy 1200L 685H 600D

For more information please see www.mdesk.com.au

Finished In Laminex Hazelnut Wood Ergocurve Desk 2100L 900 / 750W 720H Return 900L 600D 720H Mobile Ped 468W 552D 685H