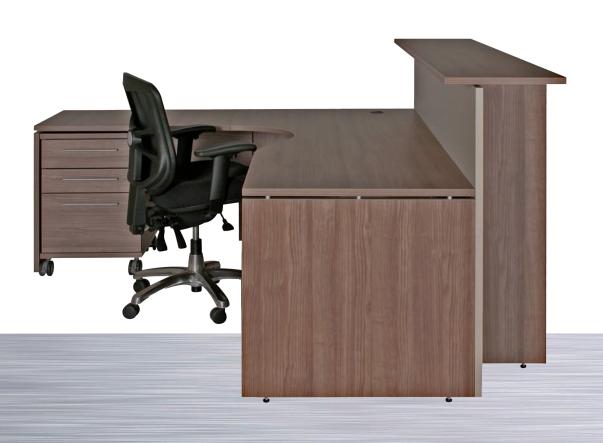

#### Reception Module

Finished In Laminex Hazelnut Wood And Oyster Linea 2100L 1100H 400D

An Aspire Reception Module Turns Any Desk Into An Attractive And Functional Reception Area