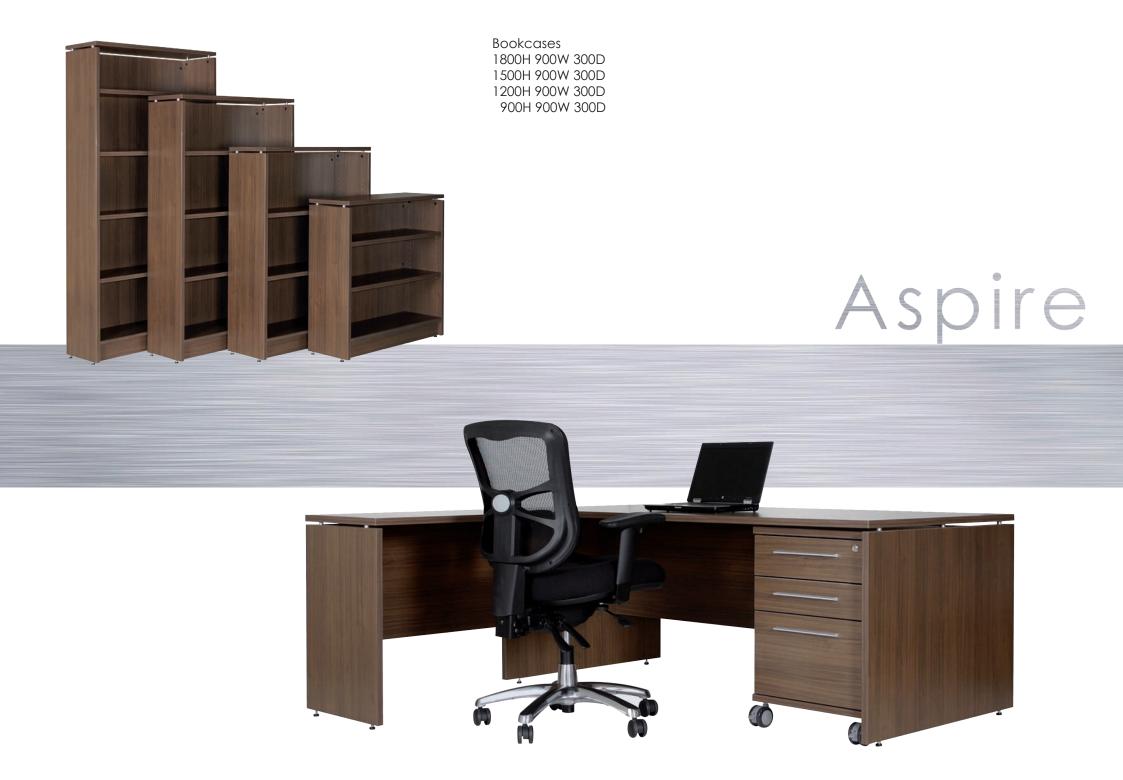

Filing Cabinets Fitted With Full Depth Drawers On Hafele Full Extension Runners

4 Drw 1430H 476W 600D

3 Drw 1075H 476W 600D

2 Drw 720H 476W 600D

2 + 1 Mobile Pedestal With Hafele Symo 3000 lock

Bookcase Hutch 1800L 1080H 300D