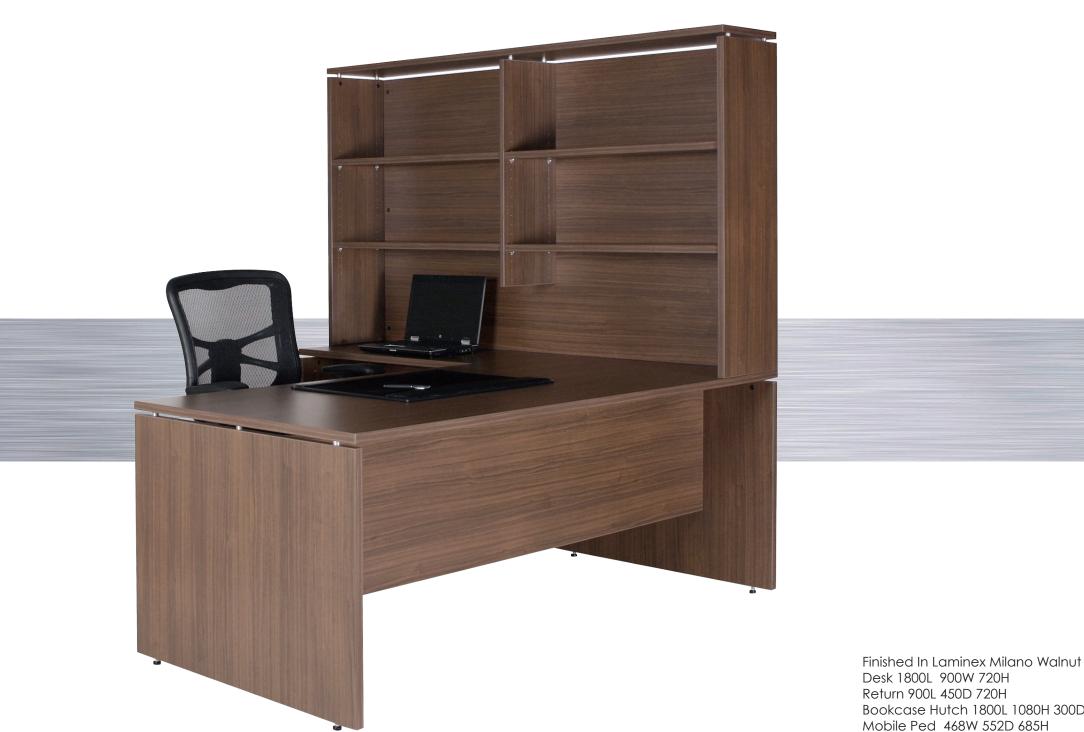

Filing Cabinets Fitted With Full Depth Drawers On Hafele Full Extension Runners

4 Drw 1430H 476W 600D

3 Drw 1075H 476W 600D

2 Drw 720H 476W 600D

2 + 1 Mobile Pedestal With Hafele Symo 3000 lock

Bookcase Hutch 1800L 1080H 300D