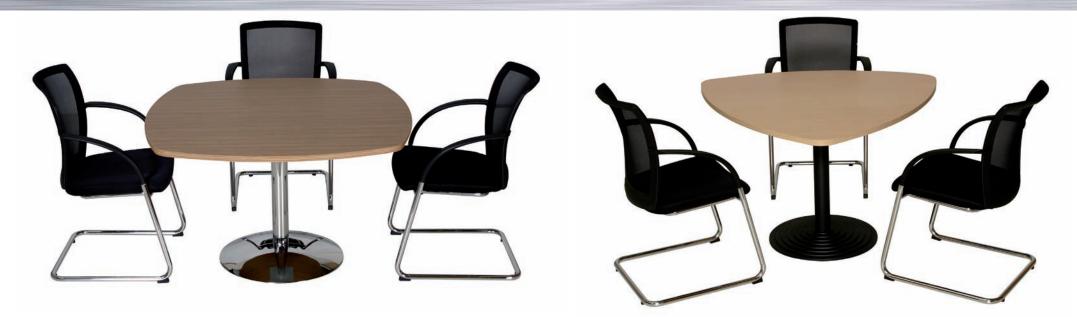

Finished In Laminex Milano Walnut 900 Diameter Round Table on Chrome Platter Base

Finished In Laminex Natural Zebrano 1200 x 1200 Quad Table on Chrome Platter Finished In Laminex Silver Ash 1200 x 1200 x 1200 Tri Table on Black Cast Platter