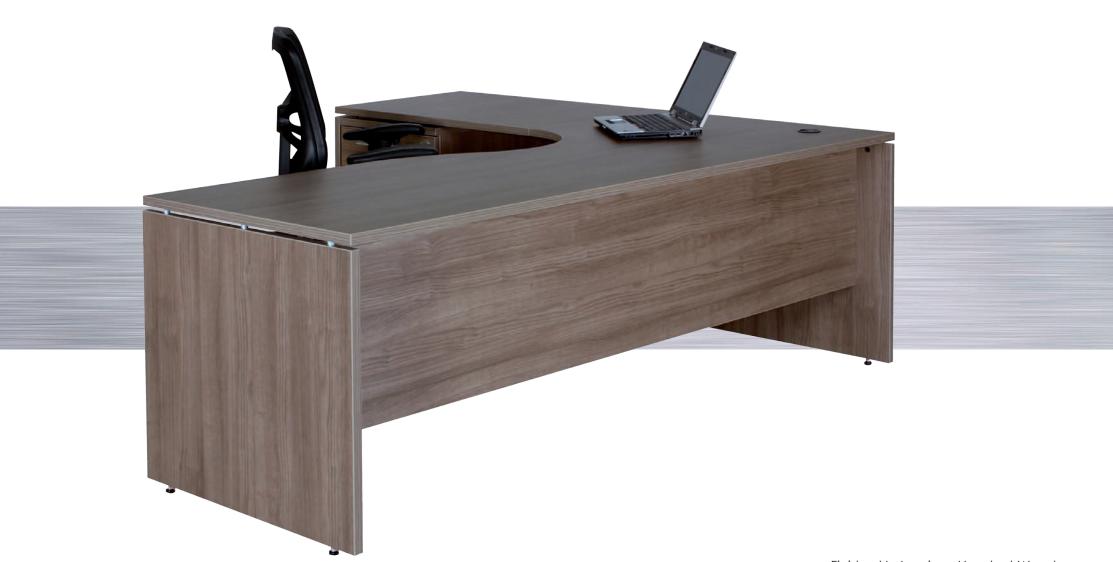

Coat Cupboard / Shelves 2100H 450W 600D

Credenza 1800L 720H 600D

Mobile Caddy 1200L 685H 600D

For more information please see www.mdesk.com.au

Finished In Laminex Hazelnut Wood Ergocurve Desk 2100L 900 / 750W 720H Return 900L 600D 720H Mobile Ped 468W 552D 685H