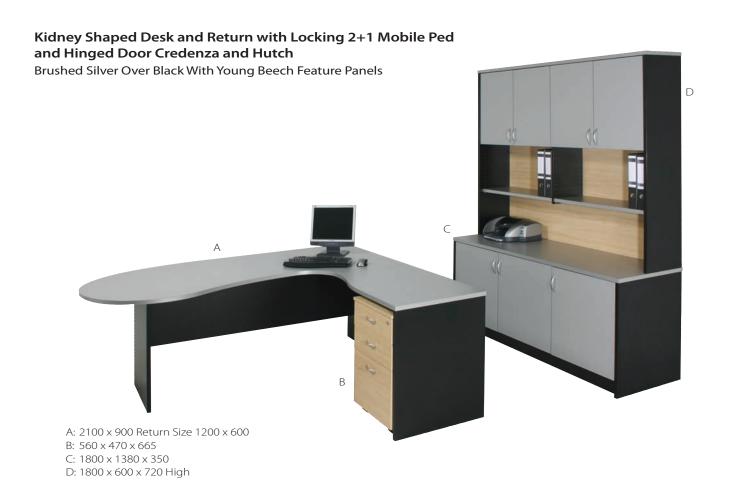

Bow Front Workstation with Ergo Curve and Locking Mobile 2+1 Ped Hinged Door Stationery Cupboard Bookcase , Filing Bank Credenza with Flipper Door Hutch South West Jarrah Over Ironstone