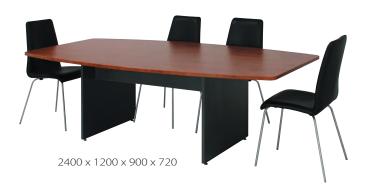

Bow Front Workstation with Ergo Curve and Locking Mobile 2+1 Ped Hinged Door Stationery Cupboard Bookcase , Filing Bank Credenza with Flipper Door Hutch South West Jarrah Over Ironstone