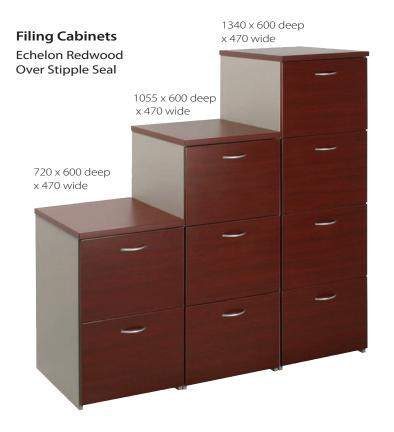

ction
- 25mm Tops, Ends and Bookcase Shelves
- Finished in 2mm High Impact ABS edging.
- Ease of assembly allowing flat pack storage or shipment
- 10 year guarantee against faulty workmanship or materials.

Bow Front Workstation with Ergo Curve and Locking Mobile 2+1 Ped Hinged Door Stationery Cupboard Bookcase , Filing Bank Credenza with Flipper Door Hutch South West Jarrah Over Ironstone



### **Bow Front Reception Desk**

Milano Walnut Over Parchment

A: 2100 x 1800 x 750 x 750 x 1100 High B: 560 x 470 x 665

Depicted in Milano Walnut Over Parchment, please view board samples prior to placing order.





Ergo Curve Reception Desk
Lateral Filing Credenza with Pigeon Hole Hutch
Fossil Over Stipple Seal





A: 1800 x 1800 x 600 x 600 B: 1800 x 600 x 720 high C: 1800 x 1080 x 300 deep







Hafele Ball Bearing Full Extension Runners



## Corner Work Station With AKB with 2+1 Mobile Ped and 1800, 1500 & 1200 Bookcases

**Oyster Grey Over Ironstone** 

A: 1800 x 900 x 300 B: 1800 x 1800 x 600 x 600 C: 560 x 470 x 665

D: 1500 x 900 x 300 E: 1200 x 900 x 300

Corner Work Station With Splay with 2+1 Mobile Ped, 1800 Bookcase and Credenza + Hutch

Select Beech Over Ironstone

A: 1800 x 900 x 300 B: 1800 x 1800 x 600 x 600 C: 560 x 470 x 665 High D: 1800 x 1080 High x 300

E: 1800 x 450 x 720





4 Drawer Mobile Ped