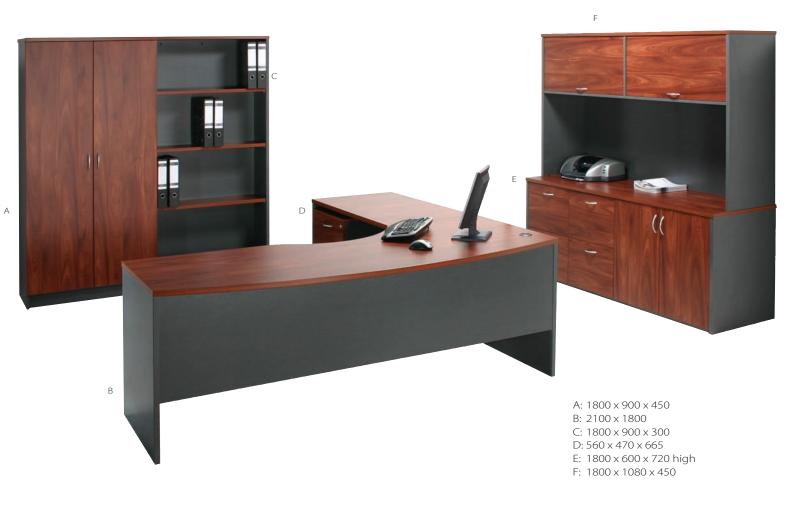

Bow Front Workstation with Ergo Curve and Locking Mobile 2+1 Ped Hinged Door Stationery Cupboard Bookcase , Filing Bank Credenza with Flipper Door Hutch South West Jarrah Over Ironstone