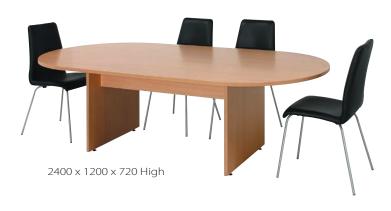

#### Desk 1800 x 900 With 1+1 Fixed Ped

Select Beech Over Ironstone





#### **Boat Shaped Table On H Base**

Wild Birch Over Ironstone



#### D End Table on H Base

Select Beech



#### **CPU & Typist Mobiles**

Select Beech



### Round 1200 Table on Cast Platter Base

South West Jarrah



#### **Chrome Deluxe Folding Table**

Charcoal

1800 x 900 x 720



#### **Knock Down Steel Framed Table**

Expresso Ligna



#### Screen Based Ergo Curve Work Station With 2+1 locking Mobile Ped

Young Beech Over Ironstone with Graphite Ripple Legs And Charcoal Pin Board



## Screen Based Desk with Monitor Arm and 2+1 Locking Mobile Ped

Young Beech Over Ironstone with Silver Legs.

A: 1800 x 900 B: 560 x 470 x 665



# excel

Proudly Manufactured in Australia using the latest technology, the Excel range boasts exact dimensional consistency and the highest quality finish.

Comprehensive and versatile, Excel allows you to create an efficient, cost effective and professional wor