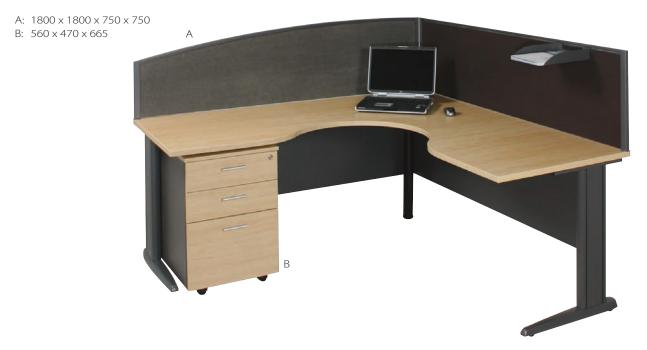

## Corner Work Station With AKB with 2+1 Mobile Ped and 1800, 1500 & 1200 Bookcases

**Oyster Grey Over Ironstone** 

A: 1800 x 900 x 300 B: 1800 x 1800 x 600 x 600 C: 560 x 470 x 665

D: 1500 x 900 x 300 E: 1200 x 900 x 300