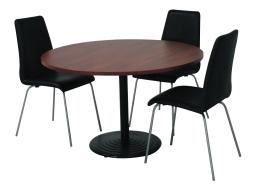

#### Desk 1800 x 900 With 1+1 Fixed Ped

Select Beech Over Ironstone





#### **Boat Shaped Table On H Base**

Wild Birch Over Ironstone



#### D End Table on H Base

Select Beech



#### **CPU & Typist Mobiles**

Select Beech



### Round 1200 Table on Cast Platter Base

South West Jarrah



#### **Chrome Deluxe Folding Table**

Charcoal

1800 x 900 x 720



#### **Knock Down Steel Framed Table**

Expresso Ligna



#### Screen Based Ergo Curve Work Station With 2+1 locking Mobile Ped

Young Beech Over Ironstone with Graphite Ripple Legs And Charcoal Pin Board



## Screen Based Desk with Monitor Arm and 2+1 Locking Mobile Ped

Young Beech Over Ironstone with Silver Legs.

A: 1800 x 900 B: 560 x 470 x 665



# excel

Proudly Manufactured in Australia using the latest technology, the Excel range boasts exact dimensional consistency and the highest quality finish.

Comprehensive and versatile, Excel allows you to create an efficient, cost effective and professional work environment.

Additional features include:

- Modern design and function
- 25mm Tops, Ends and Bookcase Shelv