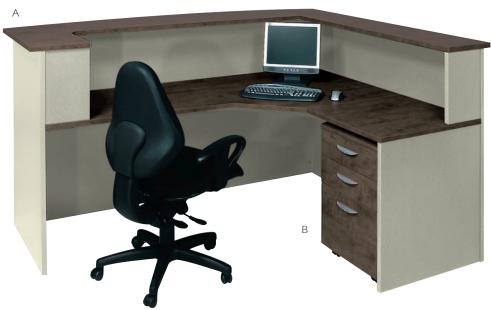

### **Bow Front Reception Desk**

Milano Walnut Over Parchment

A: 2100 x 1800 x 750 x 750 x 1100 High B: 560 x 470 x 665

Depicted in Milano Walnut Over Parchment, please view board samples prior to placing order.