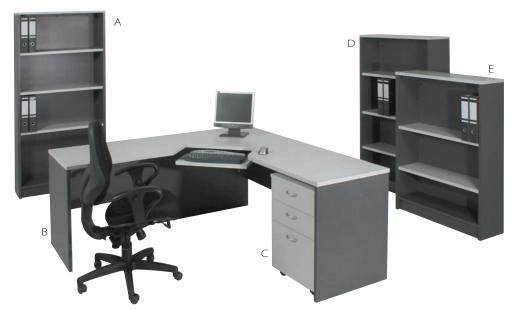

## Corner Work Station With AKB with 2+1 Mobile Ped and 1800, 1500 & 1200 Bookcases

**Oyster Grey Over Ironstone** 

A: 1800 x 900 x 300 B: 1800 x 1800 x 600 x 600 C: 560 x 470 x 665

D: 1500 x 900 x 300 E: 1200 x 900 x 300