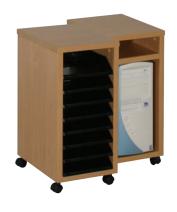

#### Desk 1800 x 900 With 1+1 Fixed Ped

Select Beech Over Ironstone





#### **Boat Shaped Table On H Base**

Wild Birch Over Ironstone



#### D End Table on H Base

Select Beech



#### **CPU & Typist Mobiles**

Select Beech



### Round 1200 Table on Cast Platter Base

South West Jarrah



#### **Chrome Deluxe Folding Table**

Charcoal

1800 x 900 x 720



#### **Knock Down Steel Framed Table**

Expresso Ligna



#### Screen Based Ergo Curve Work Station With 2+1 locking Mobile Ped

Young Beech Over Ironstone with Graphite Ripple Legs And Charcoal Pin Board



## Screen Based Desk with Monitor Arm and 2+1 Locking Mobile Ped

Young Beech Over Ironstone with Silver Legs.

A: 1800 x 900 B: 560 x 470 x 665



# excel

Proudly Manufactured in Australia using the latest technology, the Excel range boasts exact dimensional consistency and the highest quality finish.

Comprehensive and versatile, Excel allows you to create an efficient, cost effective and professional work environment.

Additional features include:

-