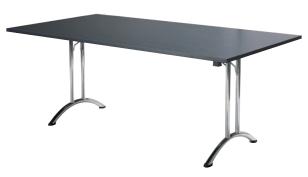

#### Desk 1800 x 900 With 1+1 Fixed Ped

Select Beech Over Ironstone





#### **Boat Shaped Table On H Base**

Wild Birch Over Ironstone



#### D End Table on H Base

Select Beech



#### **CPU & Typist Mobiles**

Select Beech



### Round 1200 Table on Cast Platter Base

South West Jarrah



#### **Chrome Deluxe Folding Table**

Charcoal

1800 x 900 x 720



#### **Knock Down Steel Framed Table**

Expresso Ligna



#### Screen Based Ergo Curve Work Station With 2+1 locking Mobile Ped

Young Beech Over Ironstone with Graphite Ripple Legs And Charcoal Pin Board



## Screen Based Desk with Monitor Arm and 2+1 Locking Mobile Ped

Young Beech Over Ironstone with Silver Legs.

A: 1800 x 900 B: 560 x 470 x 665



# excel

Proudly Manufactured in Australia using the latest technology, the Excel range boasts exact dimensional consistency and the highest quality finish.

Comprehensive and versatile, Excel allows you to create an efficient, cost effective and professional work environment.

Additional features include:

- Modern design and function
- 25mm Tops, Ends and Bookcase Shelves
- Finished in 2mm High Impact ABS edging.
- Ease of assembly allo