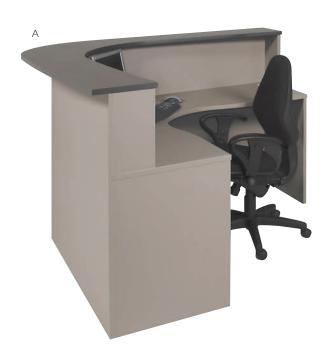

### **Bow Front Reception Desk**

Milano Walnut Over Parchment

A: 2100 x 1800 x 750 x 750 x 1100 High B: 560 x 470 x 665

Depicted in Milano Walnut Over Parchment, please view board samples prior to placing order.