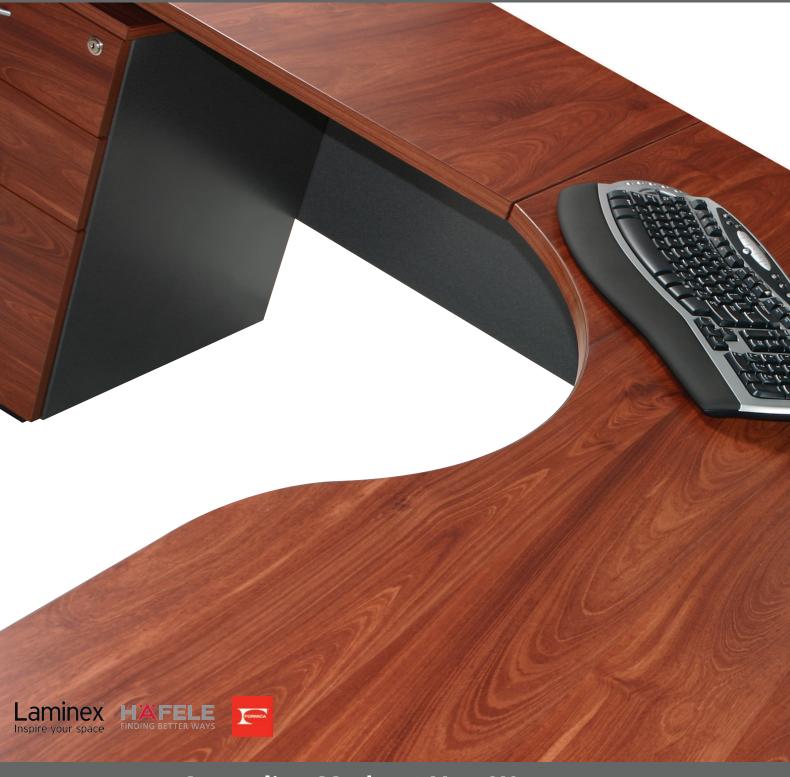

#### Screen Based Ergo Curve Work Station With 2+1 locking Mobile Ped

Young Beech Over Ironstone with Graphite Ripple Legs And Charcoal Pin Board