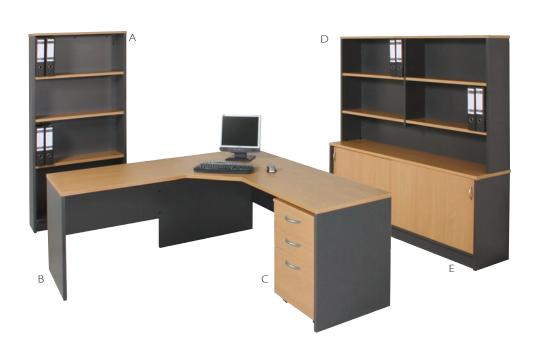

Corner Work Station With Splay with 2+1 Mobile Ped, 1800 Bookcase and Credenza + Hutch

Select Beech Over Ironstone

A: 1800 x 900 x 300 B: 1800 x 1800 x 600 x 600 C: 560 x 470 x 665 High D: 1800 x 1080 High x 300

E: 1800 x 450 x 720

4 Drawer Mobile Ped