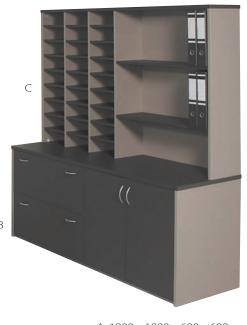

ofessional work environment.

Additional features include:

- Modern design and function
- 25mm Tops, Ends and Bookcase Shelves
- Finished in 2mm High Impact ABS edging.
- Ease of assembly allowing flat pack storage or shipment
- 10 year guarantee against faulty workmanship or materials.

Bow Front Workstation with Ergo Curve and Locking Mobile 2+1 Ped Hinged Door Stationery Cupboard Bookcase , Filing Bank Credenza with Flipper Door Hutch South West Jarrah Over Ironstone



### **Bow Front Reception Desk**

Milano Walnut Over Parchment

A: 2100 x 1800 x 750 x 750 x 1100 High B: 560 x 470 x 665

Depicted in Milano Walnut Over Parchment, please view board samples prior to placing order.





Ergo Curve Reception Desk
Lateral Filing Credenza with Pigeon Hole Hutch
Fossil Over Stipple Seal





A: 1800 x 1800 x 600 x 600 B: 1800 x 600 x 720 high C: 1800 x 1080 x 300 deep







Hafele Ball Bearing Full Extension Runners



## Corner Work Station With AKB with 2+1 Mobile Ped and 1800, 1500 & 1200 Bookcases

**Oyster Grey Over Ironstone** 

A: 1800 x 900 x 300 B: 1800 x 1800 x 600 x 600 C: 560 x 470 x 665

D: 1500 x 900 x 300 E: 1200 x 900 x 300

Corner Work Station With Splay with 2+1 Mobile Ped, 1800 Bookcase and Credenza + Hutch

Select Beech Over Ironstone

A: 1800 x 900 x 300 B: 1800 x 1800 x 600 x 600 C: 560 x 470 x 665 High D: 1800 x 1080 High x 300

E: 1800 x 450 x 720





4 Drawer Mobile Ped