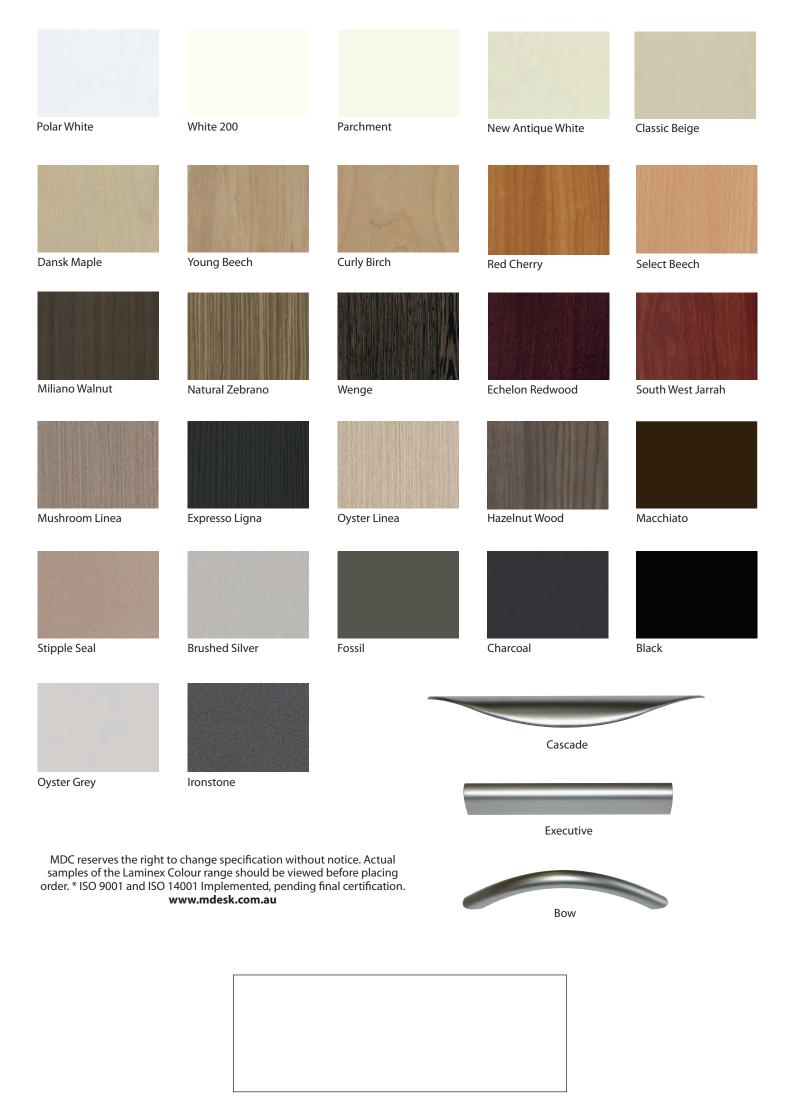

Walnut Over Parchment, please view board samples prior to placing order.





Ergo Curve Reception Desk
Lateral Filing Credenza with Pigeon Hole Hutch
Fossil Over Stipple Seal





A: 1800 x 1800 x 600 x 600 B: 1800 x 600 x 720 high C: 1800 x 1080 x 300 deep







Hafele Ball Bearing Full Extension Runners



## Corner Work Station With AKB with 2+1 Mobile Ped and 1800, 1500 & 1200 Bookcases

**Oyster Grey Over Ironstone** 

A: 1800 x 900 x 300 B: 1800 x 1800 x 600 x 600 C: 560 x 470 x 665

D: 1500 x 900 x 300 E: 1200 x 900 x 300

Corner Work Station With Splay with 2+1 Mobile Ped, 1800 Bookcase and Credenza + Hutch

Select Beech Over Ironstone

A: 1800 x 900 x 300 B: 1800 x 1800 x 600 x 600 C: 560 x 470 x 665 High D: 1800 x 1080 High x 300

E: 1800 x 450 x 720





4 Drawer Mobile Ped