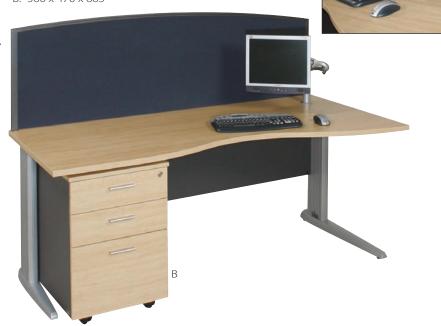

#### Desk 1800 x 900 With 1+1 Fixed Ped

Select Beech Over Ironstone





#### **Boat Shaped Table On H Base**

Wild Birch Over Ironstone



#### D End Table on H Base

Select Beech



#### **CPU & Typist Mobiles**

Select Beech



### Round 1200 Table on Cast Platter Base

South West Jarrah



#### **Chrome Deluxe Folding Table**

Charcoal

1800 x 900 x 720



#### **Knock Down Steel Framed Table**

Expresso Ligna



#### Screen Based Ergo Curve Work Station With 2+1 locking Mobile Ped

Young Beech Over Ironstone with Graphite Ripple Legs And Charcoal Pin Board



## Screen Based Desk with Monitor Arm and 2+1 Locking Mobile Ped

Young Beech Over Ironstone with Silver Legs.

A: 1800 x 900 B: 560 x 470 x 665



# excel

Proudly Manufactured in Australia using the latest technology, the Excel range boasts exact dimensional consistency and the highest quality finish.

Comprehensive and versatile, Excel allows you to create an efficient, cost effective and professional work environment.

Additional features include:

- Modern design and function
- 25mm Tops, Ends and Bookcase Shelves
- Finished in 2mm High Impact ABS edging.
- Ease of assembly allowing flat pack storage or shipment
- 10 year guarantee against faulty workmanship or materials.

Bow Front Workstation with Ergo Curve and Locking Mobile 2+1 Ped Hinged Door Stationery Cupboard Bookcase , Filing Bank Credenza with Flipper Door Hutch South West Jarrah Over Ironstone



### **Bow Front Reception Desk**

Milano Walnut Over Parchment

A: 210