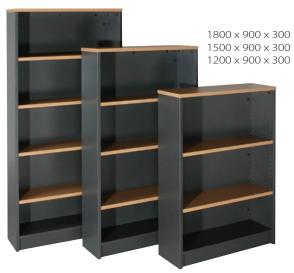

## Corner Work Station With AKB with 2+1 Mobile Ped and 1800, 1500 & 1200 Bookcases

**Oyster Grey Over Ironstone** 

A: 1800 x 900 x 300 B: 1800 x 1800 x 600 x 600 C: 560 x 470 x 665

D: 1500 x 900 x 300 E: 1200 x 900 x 300

Corner Work Station With Splay with 2+1 Mobile Ped, 1800 Bookcase and Credenza + Hutch

Select Beech Over Ironstone

A: 1800 x 900 x 300 B: 1800 x 1800 x 600 x 600 C: 560 x 470 x 665 High D: 1800 x 1080 High x 300