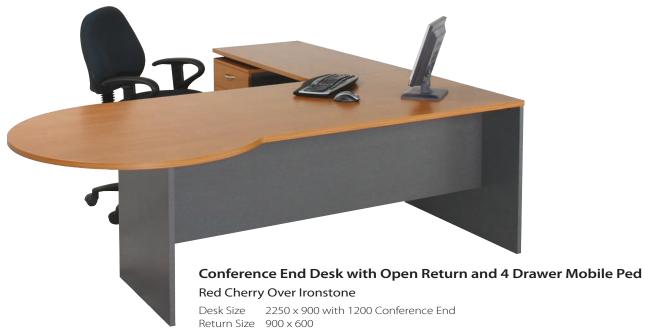

665

Depicted in Milano Walnut Over Parchment, please view board samples prior to placing order.





Ergo Curve Reception Desk
Lateral Filing Credenza with Pigeon Hole Hutch
Fossil Over Stipple Seal





A: 1800 x 1800 x 600 x 600 B: 1800 x 600 x 720 high C: 1800 x 1080 x 300 deep







Hafele Ball Bearing Full Extension Runners



## Corner Work Station With AKB with 2+1 Mobile Ped and 1800, 1500 & 1200 Bookcases

**Oyster Grey Over Ironstone** 

A: 1800 x 900 x 300 B: 1800 x 1800 x 600 x 600 C: 560 x 470 x 665

D: 1500 x 900 x 300 E: 1200 x 900 x 300

Corner Work Station With Splay with 2+1 Mobile Ped, 1800 Bookcase and Credenza + Hutch

Select Beech Over Ironstone

A: 1800 x 900 x 300 B: 1800 x 1800 x 600 x 600 C: 560 x 470 x 665 High D: 1800 x 1080 High x 300

E: 1800 x 450 x 720





4 Drawer Mobile Ped